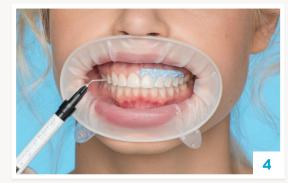

### POLAOFFICE + STEP BY STEP GUIDE

- 1. Determine and record pre-operative shade using the Pola shade guide supplied in the packaging.
- 2. Clean teeth with ONLY a flour based pumice.
- 3. Place cheek retractors and then cover exposed lip surface with petroleum gel.
- Dry teeth and apply Gingival Barrier to both arches, slightly overlapping enamel and interproximal spaces.
- Light cure in a fanning motion for 10-20 seconds until the Gingival Barrier is cured.
- Firmly attach a mixing nozzle to the polaoffice+ syringe away from patient. Dispense a small amount of gel on to a mixing pad until a uniform gel is extruded.
- 7. Using the nozzle as a guide, directly apply a thin layer of gel to all teeth undergoing treatment. A thin layer will help prevent the gel from running. NOTE: It is best not to lift the nozzle when moving from tooth to tooth. Use a continuous motion.
- 8. Leave gel on for 8 minutes
- **9.** Suction off using an aspirator tip. Note: It is normal for a residue layer of gel to remain on the surface of the teeth.
- 10. Repeat steps 7-9 three times (optional 4 times).
- 11. After the last application, suction and wash the gel off.
- 12. Record the final shade.