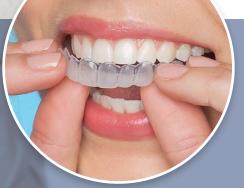

### TAKE HOME STEP BY **STEP GUIDE**

- 1. Place a small drop of gel into every compartment of the tray for the teeth undergoing treatment.
- Seat the tray, with the gel, 2. around the teeth.
- Wipe away excess gel in mouth 3. with a tissue or dry soft brush.
- 4. After treatment, remove tray. Rinse tray and mouth with lukewarm water.
- 5. Brush teeth