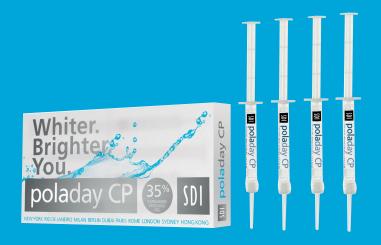

### pola**day CP**

Just 15 minutes, once a day.

#### poladay CP strength

35% carbamide peroxide