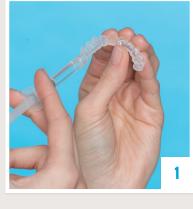

### TAKE HOME STEP BY **STEP GUIDE**

- 1. Place a small drop of gel into every compartment of the tray for the teeth undergoing treatment.
- Seat the tray, with the gel, 2. around the teeth.
- Wipe away excess gel in mouth 3. with a tissue or dry soft brush.
- 4. After treatment, remove tray. Rinse tray and mouth with lukewarm water.
- 5. Brush teeth