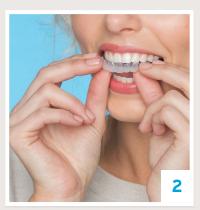

### TAKE HOME STEP BY **STEP GUIDE**

- 1. Place a small drop of gel into every compartment of the tray for the teeth undergoing treatment.
- Seat the tray, with the gel, 2. around the teeth.
- Wipe away excess gel in mouth 3. with a tissue or dry soft brush.
- 4. After treatment, remove tray. Rinse tray and mouth with lukewarm water.
- 5. Brush teeth