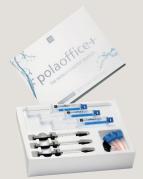

### pola**office+** & pola**office**

Visibly whiter teeth in just 30 minutes.

### VISIBLY WHITER TEETH IN JUST 30 MINUTES.

pola**office**+ is a unique formulation that releases the active ingredients immediately to initiate the whitening treatment.

By breaking down and releasing the peroxide ions fast and effectively, **pola's** whitening process is triggered and does not require UV light to accelerate the treatment.

pola**office**+ The world's fastest bleach, safely whitens teeth in 30 minutes at a neutral pH to protect your patient's teeth and gum.