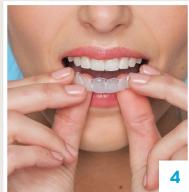

### TAKE HOME STEP BY **STEP GUIDE**

- 1. Place a small drop of gel into every compartment of the tray for the teeth undergoing treatment.
- Seat the tray, with the gel, 2. around the teeth.
- Wipe away excess gel in mouth 3. with a tissue or dry soft brush.
- 4. After treatment, remove tray. Rinse tray and mouth with lukewarm water.
- 5. Brush teeth