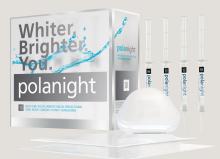

## pola**night**

Convenient whitening solution for patients with sensitive teeth.

#### polanight strengths

10% carbamide peroxide16% carbamide peroxide22% carbamide peroxide