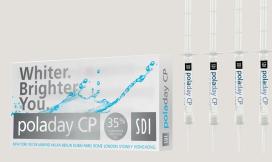

### pola**day CP**

Just 15 minutes, once a day.

#### poladay strengths

3% hydrogen peroxide7.5% hydrogen peroxide9.5% hydrogen peroxide

pola**day CP** is the super-fast take home whitening gel which only to be worn just 15 minutes each day. It is designed for those people who need to jump start their tooth whitening in a short space of time.

#### poladay CP strength

35% carbamide peroxide