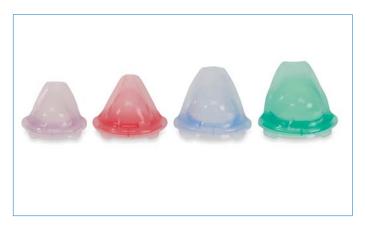

## A Comfortable Fit For All Patients

The Silhouette mask is available in 4 sizes: Pedo, Adult Small, Medium and Large resulting in a perfect fit for all of your patients.

#### PART DESCRIPTION

| SIL-CONN-KIT | Flowmeter Connection Kit (order one for each flowmeter) Includes: Cannula Adapter Breathing Bag Cap, 6.5' Fresh Gas/Vacuum Tubing, 4 Color Coded Sizer Masks, and Clip |
|--------------|------------------------------------------------------------------------------------------------------------------------------------------------------------------------|
| SIL-VAR-4X3  | Variety 12 Pack: 3 Silhouette Masks of each size - Pediatric, Adult Small, Medium, Large                                                                               |
| SIL-PEDO-12  | Pediatric 12 Pack: 12 Pediatric Silhouette Masks                                                                                                                       |
| SIL-SM-12    | Adult Small 12 Pack: 12 Adult Small Silhouette Masks                                                                                                                   |
| SIL-MED-12   | Medium 12 Pack: 12 Medium Silhouette Masks                                                                                                                             |
| SIL-LG-12    | Large 12 Pack: 12 Large Silhouette Masks                                                                                                                               |
| SIL-START-PK | Silhouette Starter Pack: 3 Masks (one each: Pediatric, Adult Small, and Medium),<br>Cannula Adapter, Breathing Bag Cap, and 6.5' Fresh Gas / Vacuum Tubing             |
| SILSTARTPKPD | Silhouette Pedo Starter Pack: 3 Circuits (2 Pediatric, 1 Small), Cannula Adapter,<br>Breathing Bag Cap, and 6.5' Fresh Gas / Vacuum Tubing                             |
| SIL-SIZERS-4 | Silhouette Sizer Masks - Color Coded - 1 For Each Size                                                                                                                 |
|              |                                                                                                                                                                        |