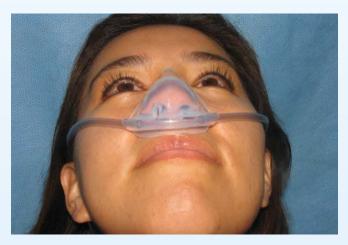

# Change your view of nitrous oxide.

www.porterinstrument.com/silhouette

SILHOUETTE Low Profile Nitrous Oxide Mask

## **Designed By A Dentist To Make Nitrous Oxide Easier To Use**

SILHOUETTE is the brainchild of Robert Guyette, D.M.D., M.D., an Oral and Maxillofacial Surgeon in Phoenix, AZ. Dr. Guyette recognized that the available nitrous oxide masks made it difficult to access the oral cavity during dental procedures and were oftentimes uncomfortable for his patients. His extensive research led to an ingenious solution; an anatomic, low profile, lightweight mask that fits comfortably over the patient's nose providing excellent access to all areas of the patient's mouth.