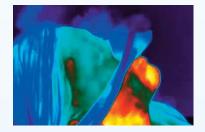

# **Scavenging Efficiency**

Visit Porter's website to view infrared imaging videos demonstrating scavenging efficiency.

Adhesive strip secures mask in place.

Specially engineered nasal cannula for patient comfort and effective N2O delivery.