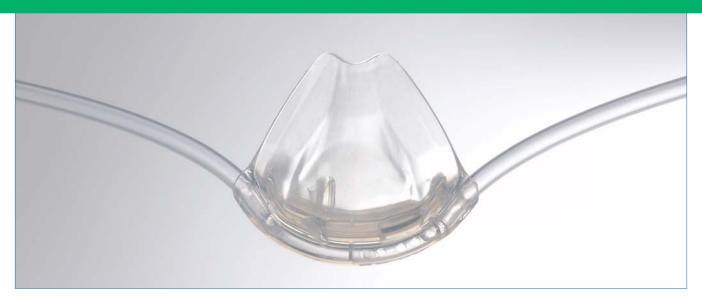

## **Description**

SILHOUETTE is a single patient use nasal mask and breathing circuit designed with lightweight tubing and a comfortable and conforming mask.

### **Features And Benefits**

SILHOUETTE's unique design offers many advantages over traditional nasal hoods, including:

- Unobstructed access to the oral cavity
- A more predictable nitrous experience
- Enhanced scavenging efficiency for reduced N20 exposure
- Adhesive strip secures mask in place
- Disposable mask/circuit for improved infection control
- Four sizes for a perfect fit on all patients
- Easily retrofits to most flowmeters

Traditional nasal mask

SILHOUETTE nasal mask

SILHOUETTE Single Patient Use Nasal Mask and Breathing Circuit