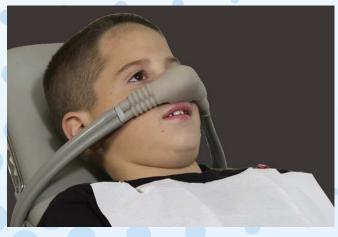

## **Designed By A Dentist To Make Nitrous Oxide Easier To Use**

SILHOUETTE is the brainchild of Robert Guyette, D.M.D., M.D., an Oral and Maxillofacial Surgeon in Phoenix, AZ. Dr. Guyette recognized that the available nitrous oxide masks made it difficult to access the oral cavity during dental procedures and were oftentimes uncomfortable for his patients. His extensive research led to an ingenious solution; an anatomic, low profile, lightweight mask that fits comfortably over the patient's nose providing excellent access to all areas of the patient's mouth.

### **Features And Benefits**

SILHOUETTE's unique design offers many advantages over traditional nasal hoods, including:

- Unobstructed access to the oral cavity
- A more predictable nitrous experience
- Enhanced scavenging efficiency for reduced N20 exposure
- Adhesive strip secures mask in place
- Disposable mask/circuit for improved infection control
- Four sizes for a perfect fit on all patients
- Easily retrofits to most flowmeters

# **Scavenging Efficiency**

Visit Porter's website to view infrared imaging videos demonstrating scavenging efficiency.

Adhesive strip secures mask in place.

Specially engineered nasal cannula for patient comfort and effective N2O delivery.