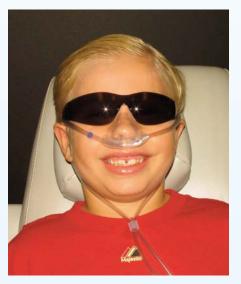

## A Comfortable Fit For All Patients

The Silhouette mask is available in 4 sizes: Pedo, Adult Small, Medium and Large resulting in a perfect fit for all of your patients.