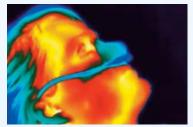

# **Scavenging Efficiency**

Visit Porter's website to view infrared imaging videos demonstrating scavenging efficiency.

Adhesive strip secures mask in place.

Specially engineered nasal cannula for patient comfort and effective N2O delivery.