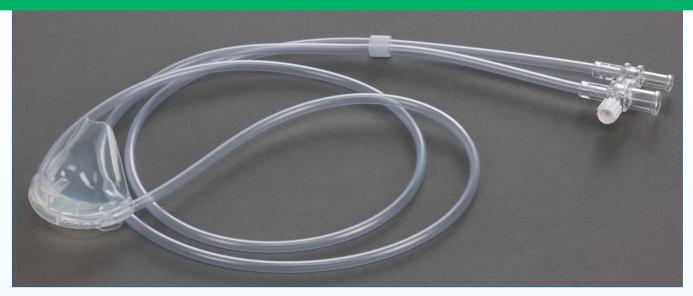

## **Description**

SILHOUETTE is a single patient use nasal mask and breathing circuit designed with lightweight tubing and a comfortable and conforming mask.

Traditional nasal mask

SILHOUETTE nasal mask

SILHOUETTE Single Patient Use Nasal Mask and Breathing Circuit