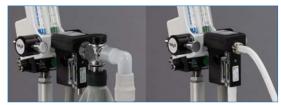

# **Scavenging Efficiency**

Visit Porter's website to view infrared imaging videos demonstrating scavenging efficiency.

Adhesive strip secures mask in place.

Specially engineered nasal cannula for patient comfort and effective N2O delivery.