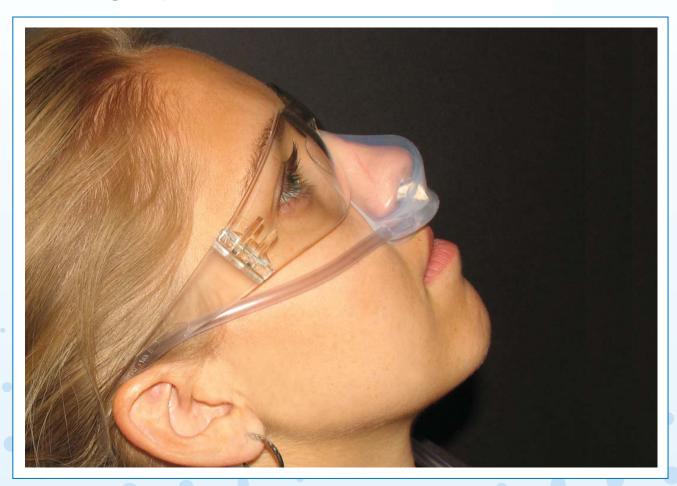

## **Designed By A Dentist To Make Nitrous Oxide Easier To Use**

SILHOUETTE is the brainchild of Robert Guyette, D.M.D., M.D., an Oral and Maxillofacial Surgeon in Phoenix, AZ. Dr. Guyette recognized that the available nitrous oxide masks made it difficult to access the oral cavity during dental procedures and were oftentimes uncomfortable for his patients. His extensive research led to an ingenious solution; an anatomic, low profile, lightweight mask that fits comfortably over the patient's nose providing excellent access to all areas of the patient's mouth.

## **Description**

SILHOUETTE is a single patient use nasal mask and breathing circuit designed with lightweight tubing and a comfortable and conforming mask.

### **Features And Benefits**

SILHOUETTE's unique design offers many advantages over traditional nasal hoods, including:

- Unobstructed access to the oral cavity
- A more predictable nitrous experience
- Enhanced scavenging efficiency for reduced N20 exposure
- Adhesive strip secures mask in place
- Disposable mask/circuit for improved infection control
- Four sizes for a perfect fit on all patients
- Easily retrofits to most flowmeters