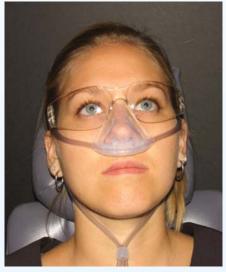

# **Scavenging Efficiency**

Visit Porter's website to view infrared imaging videos demonstrating scavenging efficiency.

Adhesive strip secures mask in place.

Specially engineered nasal cannula for patient comfort and effective N2O delivery.