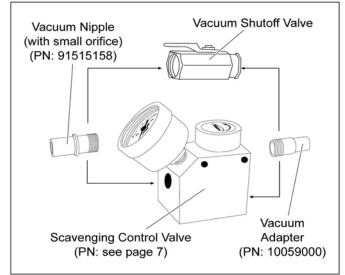

#### 2.2 Vacuum Tubing

Vacuum tubing lacks corrugations on the hose. A white, hard, threaded fitting, called the vacuum nipple, attaches to the tubing's termination. The vacuum nipple connects to the vacuum shutoff valve or to the optional scavenging control valve. The shutoff valve or the scavenging control valve attaches to the vacuum adapter. See Figure 2.

Figure 2. Shutoff Connection Options

#### CAUTION

The vacuum nipple, the vacuum adapter, the vacuum shutoff valve, and the scavenging control valve are not autoclavable (Figure 2).

The four methods to connect the vacuum adapter to a vacuum source are: