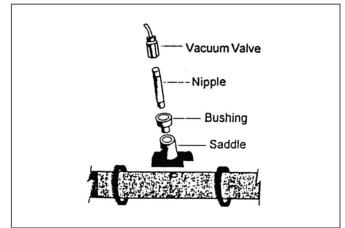

# 4. Direct connection to an HVE piping system (see Figure 3)

- a. **PVC Plumbing.** The scavenger vacuum shutoff valve has 1/4 NPT female pipe threads. From a plumbing supply house, purchase the proper saddle (to fit the PVC pipe), bushing, and nipple to reduce the 1/4 NPT. Following the plumbing instructions, install the saddle and the bushings. Remove the vacuum adapter from the scavenger's vacuum shutoff valve and thread the purchased nipple into the vacuum shutoff valve. Connect the nipple to the bushing.
- b. Hard copper plumbing. From a plumbing supply house, obtain a copper flush bushing with 1/4 NPT female pipe threads. Measure the inside diameter to determine the proper drill size. At the position where you plan to place the bushing, center punch the main copper pipe. Drill an 1/8" diameter hole *through one wall only*. Use successively larger drills until the hole's diameter matches the outside diameter of the flush bushing. Insert the bushing, with the nipple in place, and attach the scavenging shutoff valve to the nipple.