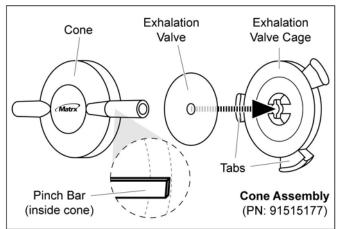

## Section 6 Assembly after Cleaning

Figure 7. Assembling the Cone

- 1. Attach the exhalation valve to the exhalation valve cage (see Figure 7).
- 2. With the exhalation valve facing the cone, insert the assembled exhalation valve and exhalation valve cage into the cone.
- 3. Turn the cage counterclockwise.
- 4. Continue turning until the tabs engage and the pinch bar snaps closed. When completely engaged, the cone and the cage cannot disengage.

- 2. Remove the fresh gas Y from the hood. Remove the tubing from the fresh gas outlet of the gas mixing apparatus.
- 3. Wash each tube with a mild alkali detergent.
- 4. Wash the scavenging cone system with a mild alkali detergent. Run a soft bristle brush around the inside of the cone to remove any debris. If necessary, you can detach the cone from the cage by bending the pinch bar back and turning clockwise (see Figure 7).