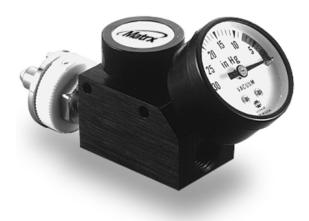

## **Section 1 Description**

The Matrx Scavenger is an autoclavable nitrous oxide scavenging system consisting of four parts (see Figure 1):

- a Matrx nasal hood (small, medium, or large)
- a scavenging cone system
- a vacuum tubing assembly
- a fresh gas tubing assembly

The design and the small number of parts precludes missassembly during cleaning and mask changes.

The vacuum ports and a one-way exhalation valve make up the scavenging cone system. The vacuum tubing assembly consists of an integral Y-piece and vacuum hose. The fresh gas tubing comprises an integral Y-piece, a fresh gas tube, a slide, and a corrugated, 22 mm fresh gas connector. *All components shown in Figure 1 (except single-use nasal hoods) are autoclavable.* 

Figure 1. Matrx Scavenger

Or, open the scavenger control valve, adjusting the vacuum within the green band. Note that the line between red and green is in the American Dental Association's (ADA) recommended 45 LPM scavenging flow. Any adjustment above this level improves the scavenging efficiency.