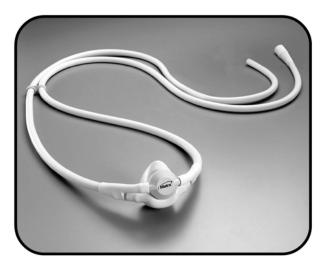

## **Section 1 Description**

The Matrx Scavenger is an autoclavable nitrous oxide scavenging system consisting of four parts (see Figure 1):

- a Matrx nasal hood (small, medium, or large)
- a scavenging cone system
- a vacuum tubing assembly
- a fresh gas tubing assembly

The design and the small number of parts precludes missassembly during cleaning and mask changes.

The vacuum ports and a one-way exhalation valve make up the scavenging cone system. The vacuum tubing assembly consists of an integral Y-piece and vacuum hose. The fresh gas tubing comprises an integral Y-piece, a fresh gas tube, a slide, and a corrugated, 22 mm fresh gas connector. *All components shown in Figure 1 (except single-use nasal hoods) are autoclavable.* 

Figure 1. Matrx Scavenger