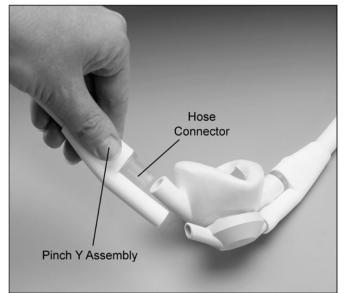

## Section 4 Changing the Hood

- 1. Hold the nasal hood in one hand.
- 2. With your other hand, gently pull the scavenging cone from the hood.
- 3. Disconnect the long sections of the gas Y and the vacuum Y from the hard plastic cone.
- 4. Pinching the gas Y just behind the hose connector, work the hood free from the gas Y. Repeat for the vacuum Y. These procedures leave the hose connectors connected to the Ys. See Figure 5.

Figure 5. Removing the Y from the Hood

- 5. Remove the hood from the scavenging cone.
- 6. Turn the *new* hood upside down. Place your thumbs inside the hood.

Figure 6. Correctly Seating the Cone in the Hood