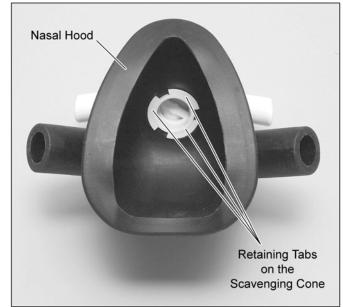

Figure 5. Removing the Y from the Hood

- 5. Remove the hood from the scavenging cone.
- 6. Turn the *new* hood upside down. Place your thumbs inside the hood.

Figure 6. Correctly Seating the Cone in the Hood

- 7. Gently stretch the hole in the hood over the retaining tabs on the scavenging cone. When the cone is seated in the nasal hood properly, three segments of the cone base are visible inside the nasal hood. See Figure 6.
- 8. Note the natural bend of the long tubing sections of the gas Y and the vacuum Y. Use this bend as a guide to determine a natural fit to the left and the right sides of the hood and cone assembly.
- 9. Pinching the hose connector in the gas Y, insert it into the hood fully. Repeat for the vacuum Y.
- 10. Connect the long sections of the Y pieces to the two ports on the scavenging cone.