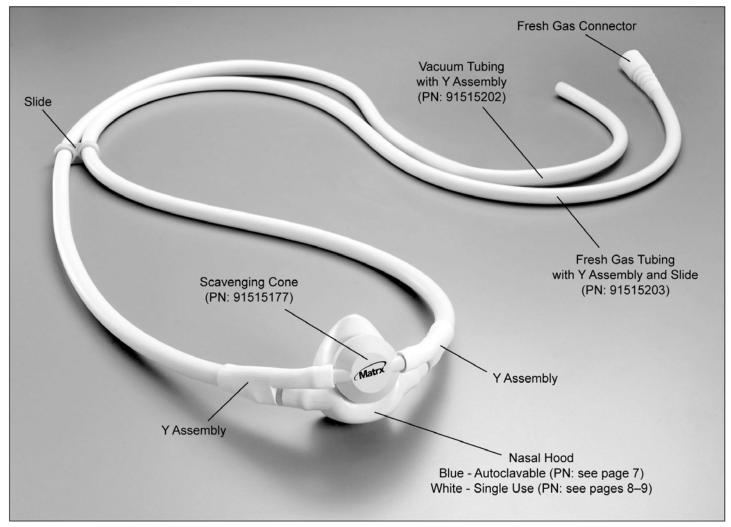

## **Section 1 Description**

The Matrx Scavenger is an autoclavable nitrous oxide scavenging system consisting of four parts (see Figure 1):

- a Matrx nasal hood (small, medium, or large)
- a scavenging cone system
- a vacuum tubing assembly
- a fresh gas tubing assembly

The design and the small number of parts precludes missassembly during cleaning and mask changes.

The vacuum ports and a one-way exhalation valve make up the scavenging cone system. The vacuum tubing assembly consists of an integral Y-piece and vacuum hose. The fresh gas tubing comprises an integral Y-piece, a fresh gas tube, a slide, and a corrugated, 22 mm fresh gas connector. *All components shown in Figure 1 (except single-use nasal hoods) are autoclavable.* 

Figure 1. Matrx Scavenger