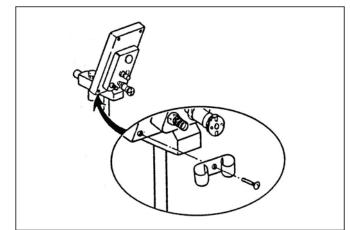

#### 2.3 Matrx MDM® and RA® Analgesia Heads

If you purchase the scavenger with the shutoff valve, the supplied clip is used to support the valve at the back of the MDM® or the RA® analgesia head. See Figure 4.

- 1. From the rear of the head, remove the lower left hand cover retaining screw.
- 2. Insert the screw through the mounting hole in the retaining clip.
- 3. Install the screw, securing the retaining clip to the machine head.
- 4. Snap the scavenger vacuum shutoff valve into the retaining clip.
- 5. Using dealer-supplied vacuum hoses, make the vacuum connection as previously described.

Figure 4. Installing the Retaining Clip