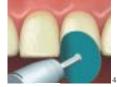

#### Finish and Polish:

• Use the Sof-Lex Finishing and Polishing Discs (C,M,F,SF) for finishing and polishing the restoration.