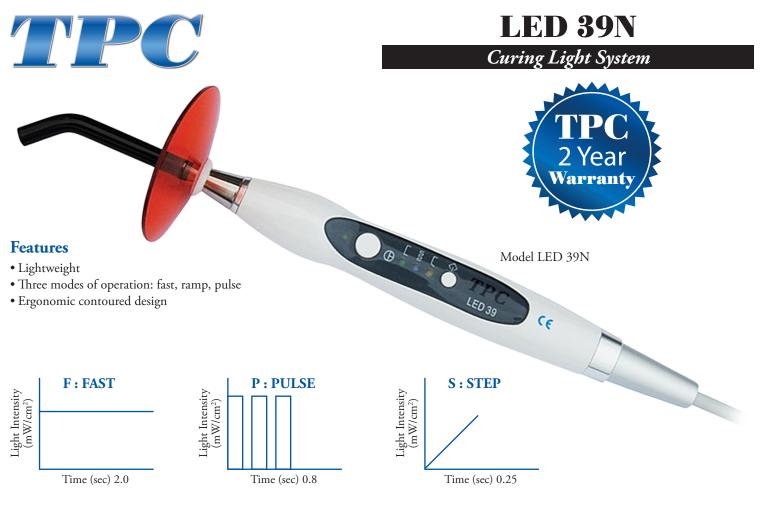

#### Handpiece

| nunupiece        |                          |
|------------------|--------------------------|
| Light source:    | 5W light emitting diode  |
| Wavelength:      | 420-480 nm               |
| Light Intensity: | 1,100 mW/cm <sup>2</sup> |
| Warranty:        | 2 years                  |

Model

LED 39N

## Description

| 39N Curing Light |
|------------------|
|------------------|