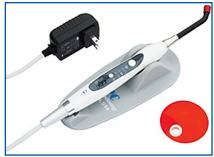

### Package includes the following:

| LED 39N Curing Light | 1 |
|----------------------|---|
| Stand                | ✓ |
| 8mm Light Guide      |   |
| Eye Protector        | ✓ |
| Power Supply         | ✓ |
| User's Manual        | 1 |
|                      |   |

### **Standard Accessories**

- LED 39N Handpiece
- Stand
- 8mm light guide
- Eye protector
- Power supply
- User's Manual