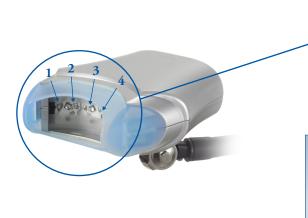

## Features

- Light head will rotate to any position
- Quiet fan operation
- Multi-arch whitening application
- Four high intensity LED's
- Digital display with audio feedback
- High power blue light emitting diodes
- Compact mobile stand for easy storage
- Adjustable bleaching time with microprocessor-controlled timer
- Smart auto-select power: 110-240 Volts AC, 50/60 Hz
- LED bleaching system includes illuminator, mobile base, adjustable arm, power cord & user manual
- 1 year warranty
- Packing dimensions: 22" x 9" x 10"
- Weight: 15 lbs.

## Specifications

Broad Spectrum ......... 430-490 nm & 395-415 nm

Light Intensity ...... 1,500 mW/cm<sup>2</sup>

Voltage Output .......... 110-240 V, 50/60 Hz

Dimensions ...... 60" (H) x 20" (W)

Weight ...... 15 lbs.