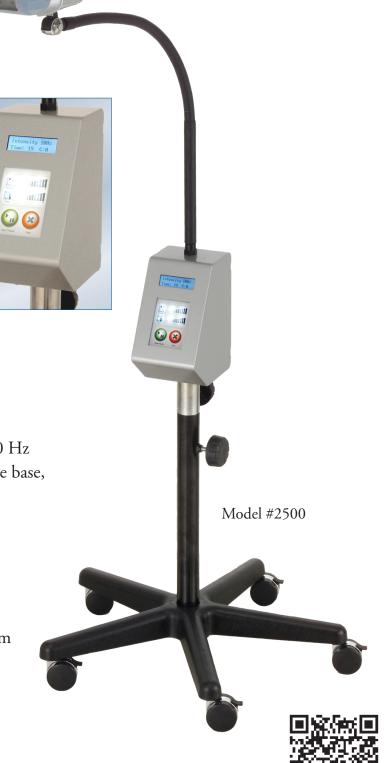

## **Advance 2500**

## Bleaching System

## Features

- Light head will rotate to any position
- Quiet fan operation
- Multi-arch whitening application
- Four high intensity LED's
- Digital display with audio feedback
- High power blue light emitting diodes
- Compact mobile stand for easy storage
- Adjustable bleaching time with microprocessor-controlled timer
- Smart auto-select power: 110-240 Volts AC, 50/60 Hz
- LED bleaching system includes illuminator, mobile base, adjustable arm, power cord & user manual
- 1 year warranty
- Packing dimensions: 22" x 9" x 10"
- Weight: 15 lbs.

## Specifications

Broad Spectrum ......... 430-490 nm & 395-415 nm

Light Intensity ...... 1,500 mW/cm<sup>2</sup>

Voltage Output .......... 110-240 V, 50/60 Hz

Dimensions ...... 60" (H) x 20" (W)

Weight ...... 15 lbs.