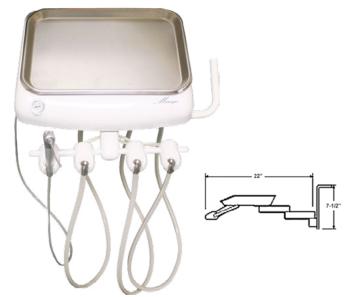

# MR-4000 Cabinet Mounted Rear Delivery Unit

#### **Standard Features**

- 3 way syringe with quick change autoclavable tip
- Master ON/OFF toggle with indicator
- Air / water pressure adjustment for each handpiece
- Easy to read pressure gauge
- Air coolant flow adjustment
- Non-retracting water coolant adjustment and purge
- Plated brass valving for long life
- Asepsis handpiece tubing
- Slide-out mount / Stainless steel tray
- Soft-touch variable speed foot control
- Utility center assembly (less housing)
- 7' umbilical tubing
- Self contained bottle system
- Packing dimensions: 20" x 20" x 15" / 25 lbs.