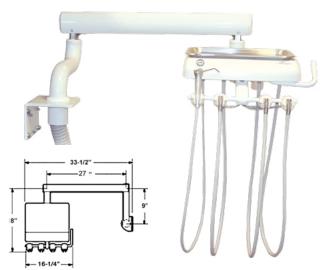

# MS-3000 Cabinet Mounted Side Delivery Unit

## **Standard Features**

- Asepsis designed automatic selection for 3 handpieces
- 3 way syringe with quick change autoclavable tip
- Master ON/OFF toggle with indicator
- Air / water pressure adjustment for each handpiece
- Easy to read pressure gauge (protected under cover)
- Air coolant flow adjustment
- Non-retracting water coolant adjustment and purge
- Plated brass valving for long life
- Asepsis handpiece tubing / 7' umbilical tubing
- Asepsis flex arm, with 9" rigid arm, with pneumatic brake, 39" reach, 19" vertical travel
- 2" diameter wall mount bracket / Stainless steel tray
- Soft-touch variable speed foot control
- Utility center assembly (less housing)
- Self contained bottle system
- Packing dimensions: 50" x 20" x 17" / 60 lbs.