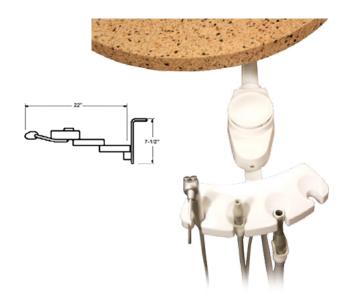

# MS-3000 Cabinet Mounted Side Delivery Unit

## **Standard Features**

- Asepsis designed automatic selection for 3 handpieces
- 3 way syringe with quick change autoclavable tip
- Master ON/OFF toggle with indicator
- Air / water pressure adjustment for each handpiece
- Easy to read pressure gauge (protected under cover)
- Air coolant flow adjustment
- Non-retracting water coolant adjustment and purge
- Plated brass valving for long life
- Asepsis handpiece tubing / 7' umbilical tubing
- Asepsis flex arm, with 9" rigid arm, with pneumatic brake, 39" reach, 19" vertical travel
- 2" diameter wall mount bracket / Stainless steel tray
- Soft-touch variable speed foot control
- Utility center assembly (less housing)
- Self contained bottle system
- Packing dimensions: 50" x 20" x 17" / 60 lbs.