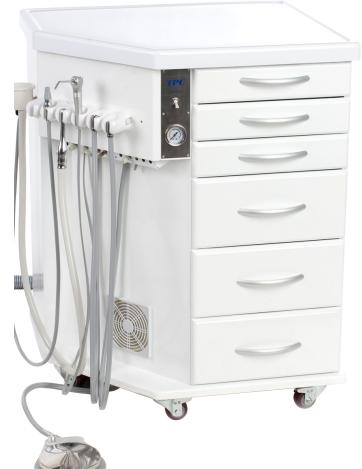

## Orthodontic Mobile Delivery Cabinet

### Function:

This orthodontic mobile delivery cabinet offers a pullout breadboard, two instrument drawers, one medium and two large drawers for materials and supplies that fully extend and quickly remove for easy cleaning. In addition, these cabinets provide a large open space for accessories with convenient access from the front. The oversized dual-caster wheels, combined with the four-stationary handles, makes positioning of the cabinet simple and easy on all floor surfaces, even carpet.

# 17.5"

- Five easy to remove and clean full extension drawers, and one pull-out writing surface
- · Lockable drawers
- High quality hardware throughout

**Standard Cabinet Features:** 

- · Oversized caster wheels
- · Four stationary handles for easy cart positioning
- A removable countertop plastic tray
- Four-outlet power strip
- · Color: white
- 1 Year warranty

#### **Optional Items:**

- · Piezo scaler
- LED curing light
- Fiber optic handpiece control

22"

26.5"

· 3-way syringe

11.5

- · Vacuum package with saliva ejector and HVE
- Self contained water bottle system
- · Variable speed disc-type foot control
- Water coolant on/off switch with flow control
- · Master control switch
- Air pressure regulator