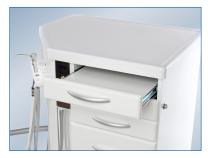

### Function:

This orthodontic mobile delivery cabinet offers a pullout breadboard, two instrument drawers, one medium and two large drawers for materials and supplies that fully extend and quickly remove for easy cleaning. In addition, these cabinets provide a large open space for accessories with convenient access from the front. The oversized dual-caster wheels, combined with the four-stationary handles, makes positioning of the cabinet simple and easy on all floor surfaces, even carpet.

# 17.5"

- Five easy to remove and clean full extension drawers, and one pull-out writing surface
- · Lockable drawers
- High quality hardware throughout

**Standard Cabinet Features:** 

- · Oversized caster wheels
- · Four stationary handles for easy cart positioning
- A removable countertop plastic tray
- Four-outlet power strip
- · Color: white
- 1 Year warranty