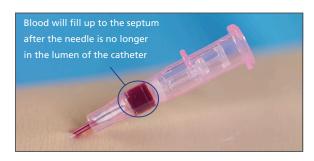

# BD Insyte<sup>™</sup> Autoguard<sup>™</sup> BC

## SHIELDED IV CATHETER WITH BLOOD CONTROL TECHNOLOGY

>>> Tips for Success

#### **Blood Return Visualization**





#### **Secure Connection**







### **Blood Collection**

- > Luer locking devices are preferred
- > Drawing via an extension allows you control of blood flow
- > If dripping blood into the collection tube, a male Luer must be connected and then disconnected in order to open the fluid path and allow blood flow (once a male Luer has been inserted, the one-time valve is open)



BD Medical 9450 South State Street Sandy, Utah 84070 1.888.237.2762 www.bd.com/iagbc