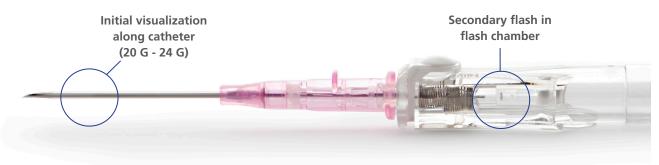

# BD Insyte<sup>™</sup> Autoguard<sup>™</sup> BC

## SHIELDED IV CATHETER WITH BLOOD CONTROL TECHNOLOGY

>>> Tips for Success

#### **Blood Return Visualization**





#### **Secure Connection**







### **Blood Collection**

- > Luer locking devices are preferred
- > Drawing via an extension allows you control of blood flow
- > If dripping blood into the collection tube, a male Luer must be connected and then disconnected in order to open the fluid path and allow blood flow (once a male Luer has been inserted, the one-time valve is open)



BD Medical 9450 South State Street Sandy, Utah 84070 1.888.237.2762 www.bd.com/iagbc