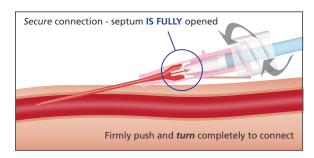

# BD Insyte<sup>™</sup> Autoguard<sup>™</sup> BC

## SHIELDED IV CATHETER WITH BLOOD CONTROL TECHNOLOGY

>>> Tips for Success

#### **Blood Return Visualization**





#### **Secure Connection**







### **Blood Collection**

- > Luer locking devices are preferred
- > Drawing via an extension allows you control of blood flow
- > If dripping blood into the collection tube, a male Luer must be connected and then disconnected in order to open the fluid path and allow blood flow (once a male Luer has been inserted, the one-time valve is open)



BD Medical 9450 South State Street Sandy, Utah 84070 1.888.237.2762 www.bd.com/iagbc