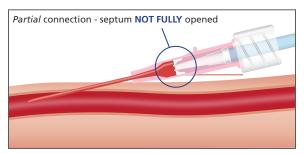

# BD Insyte<sup>™</sup> Autoguard<sup>™</sup> BC

## SHIELDED IV CATHETER WITH BLOOD CONTROL TECHNOLOGY

>>> Tips for Success

#### **Blood Return Visualization**





#### **Secure Connection**







### **Blood Collection**

- > Luer locking devices are preferred
- > Drawing via an extension allows you control of blood flow
- > If dripping blood into the collection tube, a male Luer must be connected and then disconnected in order to open the fluid path and allow blood flow (once a male Luer has been inserted, the one-time valve is open)



BD Medical 9450 South State Street Sandy, Utah 84070 1.888.237.2762 www.bd.com/iagbc