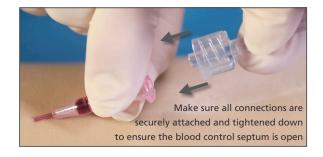

# BD Insyte<sup>™</sup> Autoguard<sup>™</sup> BC

## SHIELDED IV CATHETER WITH BLOOD CONTROL TECHNOLOGY

>>> Tips for Success

#### **Blood Return Visualization**





#### **Secure Connection**







### **Blood Collection**

- > Luer locking devices are preferred
- > Drawing via an extension allows you control of blood flow
- > If dripping blood into the collection tube, a male Luer must be connected and then disconnected in order to open the fluid path and allow blood flow (once a male Luer has been inserted, the one-time valve is open)



BD Medical 9450 South State Street Sandy, Utah 84070 1.888.237.2762 www.bd.com/iagbc