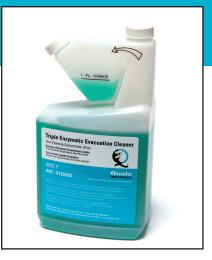

## **Triple Enzymatic Evacuation Cleaner**

Non-foaming formula cleans evacuation systems and deodorizes as it cleans. Triple enzyme formula (Protease; Amylase; Lipase) dissolves organic fluids and debris to restore maximum performance to system and hoses. Neutral pH formula leaves a clean, fresh scent.

## **FEATURES**

## **BENEFITS**

| Economical concentrate               | One ounce mixes with warm water to make 32 oz. of solution |
|--------------------------------------|------------------------------------------------------------|
| Environmentally friendly, neutral pH | Safe for use with amalgam separators                       |
| Easy dispensing                      | Solution squeezes easily into pre-measured reservoir       |
| Safe to use every day                | Daily use improves cleaning efficiency                     |
|                                      |                                                            |

CODEDESCRIPTIONQ1826051 Quart (32 oz.) Concentrate

**Distributed by:**