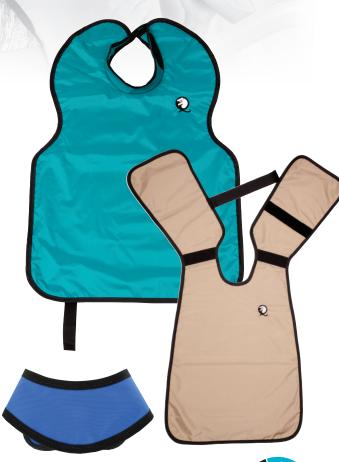

## X-RAY APRONS, LEAD FREE

Quala X-Ray Aprons give the safety of lead protection without the lead or weight.

Fits with environmentally

conscious customers

| CODE                      | DESCRIPTION                 | SIZE     |
|---------------------------|-----------------------------|----------|
| Adult Apron               |                             |          |
| 75050NL-Q-16              | Without Collar, Medium Blue | 24"x 26" |
| 75050NL-Q-14              | Without Collar, Teal        | 24"x 26" |
| 75050NL-Q-23              | Without Collar, Beige       | 24"x 26" |
| 75051NL-Q-16              | With Collar, Medium Blue    | 24"x 26" |
| 75051NL-Q-14              | With Collar, Teal           | 24"x 26" |
| 75051NL-Q-23              | With Collar, Beige          | 24"x 26" |
| Child Apron               |                             |          |
| 75053NL-Q-16              | With Collar, Medium Blue    | 20"x 20" |
| 75053NL-Q-14              | With Collar, Teal           | 20"x 20" |
| 75053NL-Q-23              | With Collar, Beige          | 20"x 20" |
| Panoramic Apron           |                             |          |
| 75061NL-Q-16              | Medium Blue                 | 24"x 27" |
| 75061NL-Q-14              | Teal                        | 24"x 27" |
| 75061NL-Q-23              | Beige                       | 24"x 27" |
| Protective Thyroid Collar |                             |          |
| 75056NL-Q-16              | Medium Blue                 | 5"x 27"  |
| 75056NL-Q-14              | Teal                        | 5"x 27"  |
| 75056NL-Q-23              | Beige                       | 5"x 27"  |
|                           |                             |          |