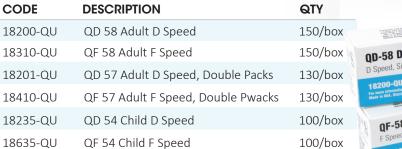

High contrast film

Easy opening tabs

CODE

Soft, supple vinyl packets

A high contrast film, providing greater resolution and detail, available in both D Speed and F Speed for reduced exposure. The flexible vinyl film packets have easy-opening tabs, with ultra soft edges for increased patient comfort. Films can be processed manually or automatically. 24-month shelf life.