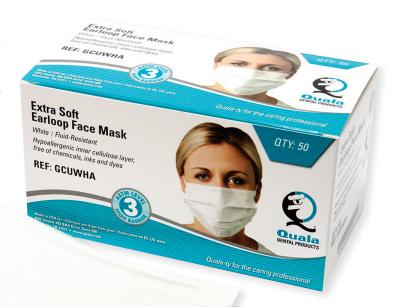

## **Extra Soft Earloop Face Mask**

Extra soft material for senstive skin wearers. Cellulose inner layer is made of hypoallergenic material that is void of dyes, inks and chemicals. The inner layer, which does not lint, tear or shred is combined with the spunbond fluid-resistant outer layer to provide the ultimate protection. Mask meets ASTM Level 3 specifications for maximum fluid-resistant protection with a PFE rating of greater than 99% at 0.1 microns. Latex-Free.

| CODE   | DESCRIPTION             | COLOR | QTY    |
|--------|-------------------------|-------|--------|
| GCUWHA | Extra Soft Earloop Mask | White | 50/box |

Made in the USA.

Distributed by: