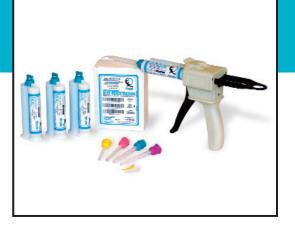

## **High Performance Bite Registration**

Mousse-like vinyl polysiloxane derivative material in a high performance cartridge dispensing system. Hard setting material with excellent tear strength. Maintains a 2-year shelf life if stored properly at or below 72°F and 50% humidity or less.

## Contains: 2 x 50 ml cartridges and 6 x 6.5mm mixing tips

| CODE     | DESCRIPTION                       |
|----------|-----------------------------------|
| Q-9001HP | Regular Set                       |
| Q-9002HP | Fast Set                          |
| Q-9000HP | Super Fast Set                    |
| Q-9003HP | Vanilla Créme Fast Set            |
| Q-9004HP | Vanilla Créme Super Fast Set      |
| Q-9005HP | Rigid Bite - Fast Set, Unflavored |
|          | (90+ Shore-A Hardness)            |