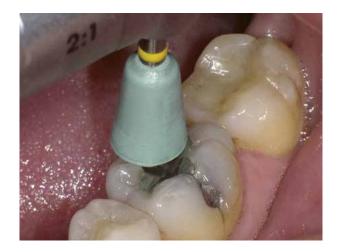

## CHAIRSIDE

Prepolishing, polishing and high-gloss polishing of metallic restorations such as inlays, onlays, crowns and bridges in the patient's mouth

■ IN THE DENTAL LABORATORY

Prepolishing, polishing and high-gloss polishing of metallic restorations such as inlays, onlays, crowns and bridges

## $B_{\sf ENEFITS}$

High gloss in 3 polishing steps

Precise concentricity

Customisable

Low vibration polish

Optimal ratio between speed and contact pressure

Low heat generation

Fast and efficient use