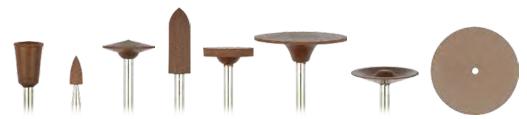

Min-1 Recom. 5,000 - 7,000 / Contact Pressure 1 - 2 N Water is needed for amalgam polishing

|              | Shape      | Cup  | Minipoint | KN7  | PC2  | WH6  | Floppie | Disk | Unmounted wheel |
|--------------|------------|------|-----------|------|------|------|---------|------|-----------------|
|              | ISO No.    | 065  | 030       | 125  | 050  | 120  | 220     | 160  | 220             |
| Brownie      | HP 12 pcs. |      |           | 0271 | 0272 | 0273 | 0458    |      | 0453            |
|              | CA 12 pcs. | 0401 | 0403      | 0281 | 0282 | 0283 |         | 0405 |                 |
|              | CA 72 pcs. | H401 | H403      |      |      |      |         |      |                 |
|              | FG 12 pcs. | 0411 | 0413      |      |      |      |         |      |                 |
|              | FG 72 pcs. | H411 | H413      |      |      |      |         |      |                 |
| Greenie      | HP 12 pcs. |      |           | 0274 | 0275 | 0276 | 0459    |      | 0454            |
|              | CA 12 pcs. | 0402 | 0404      | 0284 | 0285 | 0286 |         | 0406 |                 |
|              | CA 72 pcs. | H402 | H404      |      |      |      |         |      |                 |
|              | FG 12 pcs. | 0412 | 0414      |      |      |      |         |      |                 |
|              | FG 72 pcs. | H412 | H414      |      |      |      |         |      |                 |
| Supergreenie | HP 12 pcs. |      |           | 0277 | 0278 | 0279 |         |      | 454A            |
|              | CA 12 pcs. | 402A | 404B      | 0287 | 0288 | 0289 |         |      |                 |
|              | FG 12 pcs. | 412A | 414B      |      |      |      |         |      |                 |

Brownie, Greenie and Supergreenie polishers are available in boxes of 12 pieces. Brownie and Greenie cups and minipoints are also available in economical laboratory packs of 72 pieces.

| PN                        | Quantity | Product                                                                  |
|---------------------------|----------|--------------------------------------------------------------------------|
| 0271-0289                 | 12 pcs.  | Brownie, Greenie, Supergreenie<br>shapes: KN7, PC2, WH6, HP and CA shank |
| 0401-0414                 | 12 pcs.  | Brownie, Greenie,<br>shapes: cup, minipoint, disk, CA and FG shank       |
| 0453, 0454,<br>454A       | 12 pcs.  | Brownie, Greenie, Supergreenie<br>shape: unmounted wheel                 |
| 0458, 0459                | 12 pcs.  | Brownie, Greenie<br>shape: floppie, HP shank                             |
| 402A, 412A,<br>404B, 414B | 12 pcs.  | Supergreenie<br>shapes: cup, minipoint, CA and FG shank                  |
| H401-H414                 | 72 pcs.  | Brownie, Greenie<br>shapes: cup, minipoint, CA and FG shank              |