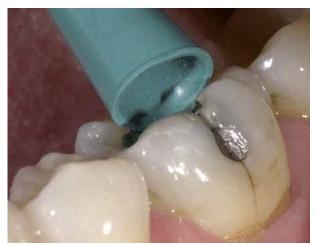

## CHAIRSIDE

Prepolishing, polishing and high-gloss polishing of metallic restorations such as inlays, onlays, crowns and bridges in the patient's mouth

■ IN THE DENTAL LABORATORY

Prepolishing, polishing and high-gloss polishing of metallic restorations such as inlays, onlays, crowns and bridges

## Brownie - Greenie - Supergreenie

For precious alloys and amalgam

Impregnated with polishing ingredients these silicone polishers are recommended for a fast and brilliant polishing of precious alloys and amalgam. Brownies are used for prepolishing, Greenies for polishing and Supergreenies (with yellow banded shank) for high gloss polishing. Without the need of any additional polishing paste the high gloss arises from the use of the silicone polisher itself, which is impregnated with high-quality abrasive agents.