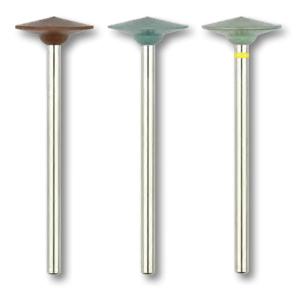

## Brownie - Greenie - Supergreenie

For precious alloys and amalgam

Impregnated with polishing ingredients these silicone polishers are recommended for a fast and brilliant polishing of precious alloys and amalgam. Brownies are used for prepolishing, Greenies for polishing and Supergreenies (with yellow banded shank) for high gloss polishing. Without the need of any additional polishing paste the high gloss arises from the use of the silicone polisher itself, which is impregnated with high-quality abrasive agents.

Min-1 Recom. 5,000 - 7,000 / Contact Pressure 1 - 2 N Water is needed for amalgam polishing

|              | Shape      | Cup  | Minipoint | KN7  | PC2  | WH6  | Floppie | Disk | Unmounted wheel |
|--------------|------------|------|-----------|------|------|------|---------|------|-----------------|
|              | ISO No.    | 065  | 030       | 125  | 050  | 120  | 220     | 160  | 220             |
| Brownie      | HP 12 pcs. |      |           | 0271 | 0272 | 0273 | 0458    |      | 0453            |
|              | CA 12 pcs. | 0401 | 0403      | 0281 | 0282 | 0283 |         | 0405 |                 |
|              | CA 72 pcs. | H401 | H403      |      |      |      |         |      |                 |
|              | FG 12 pcs. | 0411 | 0413      |      |      |      |         |      |                 |
|              | FG 72 pcs. | H411 | H413      |      |      |      |         |      |                 |
| Greenie      | HP 12 pcs. |      |           | 0274 | 0275 | 0276 | 0459    |      | 0454            |
|              | CA 12 pcs. | 0402 | 0404      | 0284 | 0285 | 0286 |         | 0406 |                 |
|              | CA 72 pcs. | H402 | H404      |      |      |      |         |      |                 |
|              | FG 12 pcs. | 0412 | 0414      |      |      |      |         |      |                 |
|              | FG 72 pcs. | H412 | H414      |      |      |      |         |      |                 |
| Supergreenie | HP 12 pcs. |      |           | 0277 | 0278 | 0279 |         |      | 454A            |
|              | CA 12 pcs. | 402A | 404B      | 0287 | 0288 | 0289 |         |      |                 |
|              | FG 12 pcs. | 412A | 414B      |      |      |      |         |      |                 |