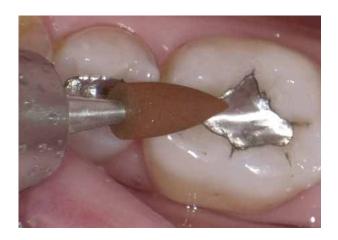

## CHAIRSIDE

Prepolishing, polishing and high-gloss polishing of metallic restorations such as inlays, onlays, crowns and bridges in the patient's mouth

■ IN THE DENTAL LABORATORY

Prepolishing, polishing and high-gloss polishing of metallic restorations such as inlays, onlays, crowns and bridges

## Brownie - Greenie - Supergreenie

For precious alloys and amalgam

Impregnated with polishing ingredients these silicone polishers are recommended for a fast and brilliant polishing of precious alloys and amalgam. Brownies are used for prepolishing, Greenies for polishing and Supergreenies (with yellow banded shank) for high gloss polishing. Without the need of any additional polishing paste the high gloss arises from the use of the silicone polisher itself, which is impregnated with high-quality abrasive agents.