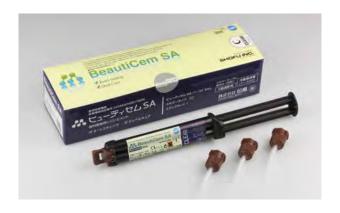

## BeautiCem SA

Fluoride-releasing self-adhesive resin cement

BeautiCem SA is a universally usable, self-etching and self-adhesive resin cement capable of releasing and recharging fluoride thanks to its S-PRG filler particles. This dual-cure luting material easily, quickly and reliably cements all indirect restoratives and all types of restorations suitable for adhesive cementation to natural tooth structure, without the need for separate phosphoric acid etching, priming or bonding of enamel and dentine.

## Consistant mixing quality

BeautiCem SA is available in two colours, Clear and lvory, and comes in a dual-barrel syringe with auto-mix tips, consistently mixing the cement at the correct ratio and without any air inclusions.