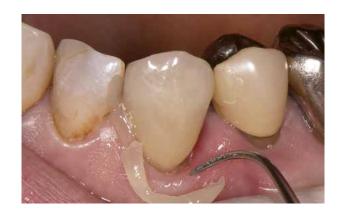

Outstanding physical properties

High translucency for aesthetically challenging cases

Low layer thickness (11.8 µm)

Thanks to its thixotropic flow behaviour, the material forms an even, bubble-free layer which is only 11.8 µm thick, making restoration margins virtually undetectable.