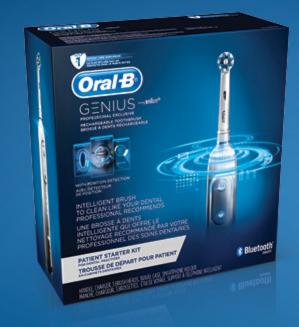

## ORAL-B GENIUS™ POWER TOOTHBRUSH

BREAKTHROUGH TECHNOLOGY WITH A ROUND BRUSH HEAD

For cleaner teeth & healthier gums\*

## **INNOVATIVE FEATURES FOR A SUPERIOR CLEAN\***

### **ROUND CLEANS BETTER**FOR HEALTHIER GUMS

Inspired by tools dental professionals use