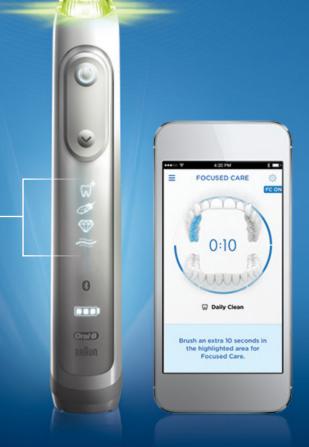

## ORAL-B GENIUS™ POWER TOOTHBRUSH

BREAKTHROUGH TECHNOLOGY WITH A ROUND BRUSH HEAD

For cleaner teeth & healthier gums\*

## **INNOVATIVE FEATURES FOR A SUPERIOR CLEAN\***

## FOUR VISIBLE BRUSHING MODES WITH BUILT-IN MEMORY SETTINGS

Pro-Clean Sensitive

sitive

Whitening