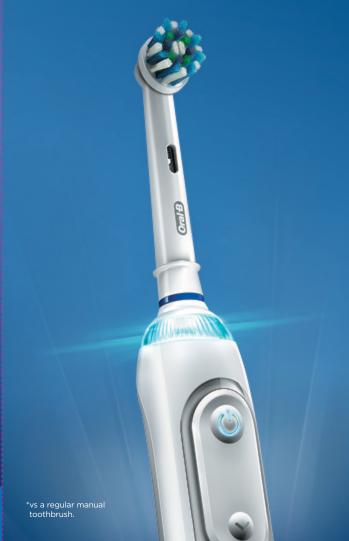

## SMARTRING WITH CUSTOMIZED COLOR OPTIONS

360° SMARTRING ALERT LIGHTS UP RED WHEN YOU BRUSH TOO HARD

## TRIPLE PRESSURE CONTROL

Alerts you when you brush too hard

## POSITION DETECTION

Guides you so you never miss a zone while brushing