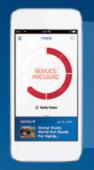

u are not 100% satisfied, receive a full refund of the price of the brush via pre-paid card—no questions asked. Return the product in its original packaging with the original cash receipt postmarked within 60 days of purchase. Ask your dental professional for full details.

© 2017 P&G PGC-002338-00 PWR0259





## ORAL-B GENIUS™ POWER TOOTHBRUSH

BREAKTHROUGH TECHNOLOGY WITH A ROUND BRUSH HEAD

For cleaner teeth & healthier gums\*





## **INNOVATIVE FEATURES FOR A SUPERIOR CLEAN\***

### **ROUND CLEANS BETTER**FOR HEALTHIER GUMS

Inspired by tools dental professionals use

## SMARTRING WITH CUSTOMIZED COLOR OPTIONS



360° SMARTRING ALERT LIGHTS UP RED WHEN YOU BRUSH TOO HARD

## FOUR VISIBLE BRUSHING MODES WITH BUILT-IN MEMORY SETTINGS









Pro-Clean Sensitive

sitive

Whitening





## TRIPLE PRESSURE CONTROL

Alerts you when you brush too hard



## POSITION DETECTION

Guides you so you never miss a zone while brushing



### **PRO-TIMER**

Motivates you to brush for the recommended 2 minutes



Download and program the Oral-B App in-office



Available for free on the App Store<sup>SM</sup> or Google Play<sup>SM</sup> online store. Apple and the Apple logo are trademarks of Apple Inc., registered in the U.S. and other countries. App Store is a service mark of Apple Inc. Google Play is a service mark of Google Inc.