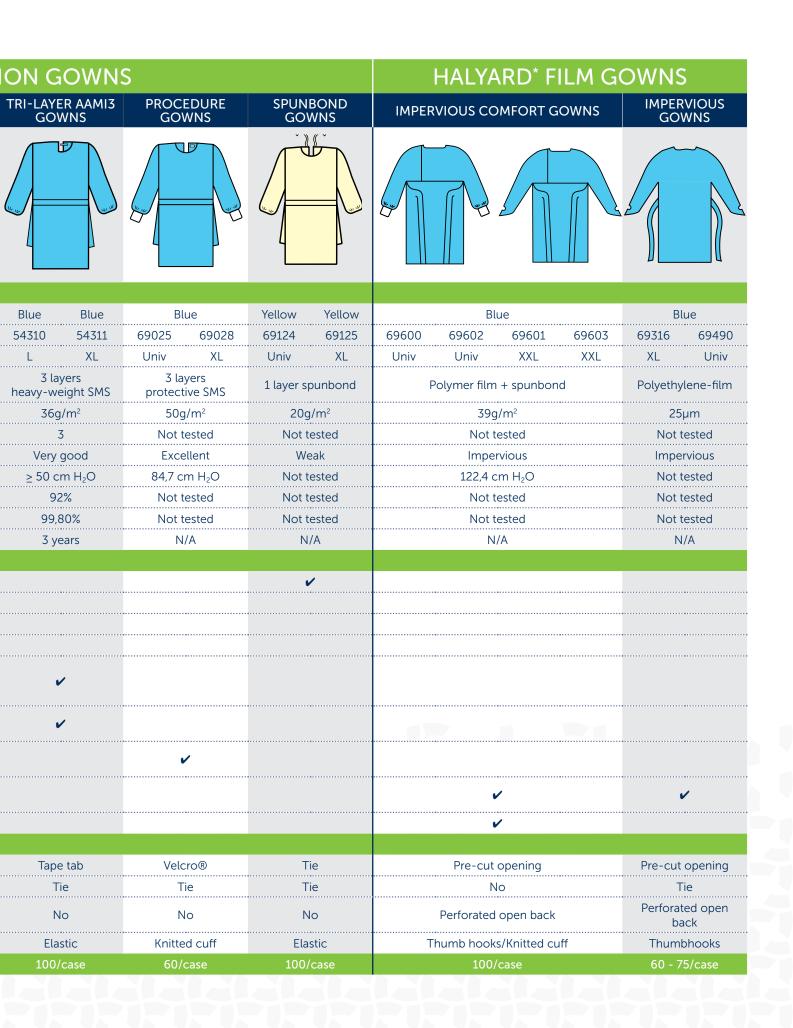

## OVERVIEW PROTECTIVE GOWNS

HALYARD\* ISOLAT

|                                                                                                                                                | TRI-LAYER AAMI1 GOWNS     |          | TRI-LAYER AAMI2 GOWNS      |            |        |          |       |
|------------------------------------------------------------------------------------------------------------------------------------------------|---------------------------|----------|----------------------------|------------|--------|----------|-------|
|                                                                                                                                                |                           |          |                            |            |        |          |       |
| PRODUCT FEATURES                                                                                                                               |                           |          |                            |            |        |          |       |
| Colour                                                                                                                                         | Yellow                    | Blue     | Blue                       | Yellow     | Yellow | Blue     | Blue  |
| Product codes                                                                                                                                  | 54100                     | 54110    | 54111                      | 69979      | 69988  | 69981    | 69987 |
| Size                                                                                                                                           | L                         | L        | XL                         | L          | XL     | Univ     | XL    |
| Material                                                                                                                                       | 3 layers light-weight SMS |          | 3 layers medium-weight SMS |            |        |          |       |
| Weight                                                                                                                                         | 20g/m²                    |          |                            | 29g/m²     |        |          |       |
| ANSI/AAMI PB70 classification                                                                                                                  | 1                         |          |                            | 2          |        |          |       |
| Splash resistance                                                                                                                              | <br>Moderate              |          |                            | Good       |        |          |       |
| Hydrostatic pressure                                                                                                                           | •                         |          |                            | ≥20 cm H₂O |        |          |       |
| Bacterial barrier SA                                                                                                                           | 79%                       |          |                            | 85%        |        |          |       |
| Bacterial barrier dry spores                                                                                                                   | 96%                       |          |                            | 99,40%     |        |          |       |
| Shelf life                                                                                                                                     | 3 years                   |          | 3 years                    |            |        |          |       |
| RECOMMENDED AREAS OF USE                                                                                                                       |                           |          |                            |            |        |          |       |
| Visitors gown                                                                                                                                  |                           |          |                            |            |        |          |       |
| Basic care / transport patients                                                                                                                |                           | <b>v</b> |                            |            |        |          |       |
| Laundry/housekeeping                                                                                                                           |                           | <b>~</b> |                            |            |        |          |       |
| Patient care if C- or D- isolation                                                                                                             |                           | •••••    | ••••                       |            |        | <u> </u> |       |
| Medical/nursing acts with low risk of splashing of body fluids (ICU, dialysis, med/surg unit nursery, lab pathology, laboratories, hyperbaric) |                           |          |                            |            | •      | /        |       |
| Medical/nursing acts with real risk of splashing of body fluids (ER, trauma, burn units, critial care units,)                                  |                           |          |                            |            |        |          |       |
| Surgical or lab procedures that require a non-sterile OR gown                                                                                  |                           |          |                            |            | _      |          |       |
| Procedures with a lot of fluid or liquid (instrument cleaning CSSD)                                                                            |                           |          |                            |            |        |          |       |
| Preparing cytostatics                                                                                                                          |                           |          |                            |            |        |          |       |
| HANDLING FEATURES                                                                                                                              |                           |          |                            |            |        |          |       |
| Closure neck                                                                                                                                   | Tape tab                  |          | Tape tab                   |            |        |          |       |
| Closure waist                                                                                                                                  | Tie                       |          |                            | Tie        |        |          |       |
| Opening back                                                                                                                                   | No                        |          |                            | No         |        |          |       |
| Cuffs                                                                                                                                          | Elastic                   |          |                            | Elastic    |        |          |       |
| PACKAGING                                                                                                                                      |                           | 100/case |                            |            | 100/   | case     |       |