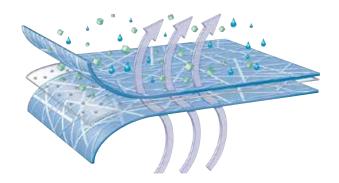

## The HALYARD\* Tri-Layer Isolation Gowns are Made with Protective Tri-Layer SMS Fabric

Outer layers - Spunbond polypropylene material that is cloth-like, yet tough and abrasion-resistant

Middle layer - Intricate meltblown polypropylene microfibers that filter out many water-based liquids