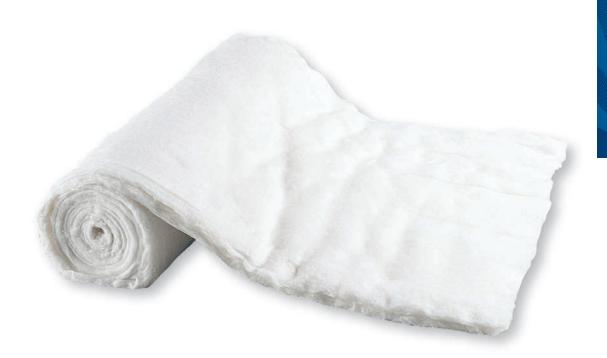

## Cotton Pound Roll

AVAILABLE IN:
Sterile
Non-sterile
WIDTH:
12 inches
WEIGHT:
1 pound

The cotton pound roll by definition is a 12" wide cotton roll weighing 16 ounces. The support and comfort will be felt by your patient.

- 100% purified medical-grade cotton
- Multi-purpose use
- High absorbency
- Perfect for cushioning or dressing

| CODE           | PRODUCT           | DESCRIPTION            | PACKAGING | CASE COUNT | CASE DIM (INCH) | CASE WEIGHT | ORIGIN |
|----------------|-------------------|------------------------|-----------|------------|-----------------|-------------|--------|
| <b>1098401</b> | COTTON POUND ROLL | 12" WIDTH, NON-STERILE | 1 ROLL    | 25/CASE    | 22L X 22W X 13L | 28 LBS      | USA    |
| <b>1098403</b> | COTTON POUND ROLL | 12" WIDTH, STERILE     | 1 ROLL    | 12/CASE    | 14L X 18W X 14H | 16 LBS      | USA    |