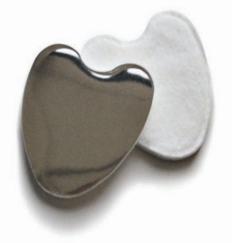

## Reflective Shields Plus®

AVAILABLE IN:
Large
Small
Dual Pack

Absorbs 2x's faster than the leading competitors & absorbs up to 30% more!

The Reflective Shields Plus® are exceptionally popular with both dentists and patients. And it's no wonder: they are uniquely crafted to provide absorption and superior illumination during common procedures. The cheek retractor specially designed heart shape and distinctive reflective film are both innovative and practical.

- Does not swell in mouth and compromise the work area
- Greater absorbency providing a dry field within seconds
- Added comfort; Special heart shape easily accommodates buccal curvatures and keeps shield in check with the parotid gland
- Unique reflective film allows illumination of the oral cavity
- Durable nonwoven absorbent material for moisture retention
- Ideal for various procedures such as sealants, composite fillings, restorations and crown preps