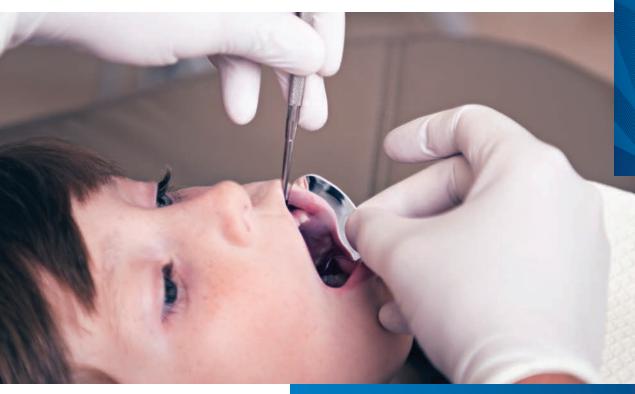

## Reflective Shields Plus®

AVAILABLE IN:
Large
Small
Dual Pack

Absorbs 2x's faster than the leading competitors & absorbs up to 30% more!

The Reflective Shields Plus® are exceptionally popular with both dentists and patients. And it's no wonder: they are uniquely crafted to provide absorption and superior illumination during common procedures. The cheek retractor specially designed heart shape and distinctive reflective film are both innovative and practical.

- Does not swell in mouth and compromise the work area
- Greater absorbency providing a dry field within seconds
- Added comfort; Special heart shape easily accommodates buccal curvatures and keeps shield in check with the parotid gland
- Unique reflective film allows illumination of the oral cavity
- Durable nonwoven absorbent material for moisture retention
- Ideal for various procedures such as sealants, composite fillings, restorations and crown preps