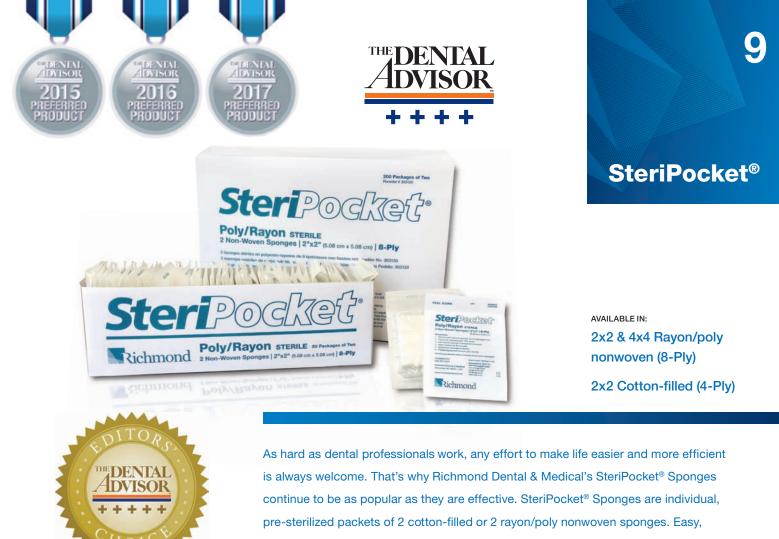

- Perfect for dispensing to patients after an extraction
- Patients leave office confident that the sponges remain sterile until opened
- Saves time Assistants do not have to sterilize and package sponges for patients.
- Saves money Assistants can easily control the number of sponges distributed.