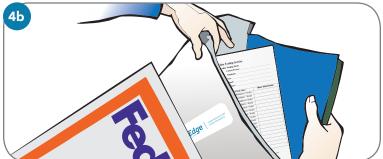

### **Complete Sample Submission Form:**

Each number on the submission form should correspond to the same number on each vial. If you have ordered Additional Vials (Item #80100), use a permanent marker to label vials in sequential order, up to 16 vials per shipment. Add the device locations (e.g., Room 7 A/W Syringe) to the proper corresponding line on the Submission Form.

**Package:** Place the frozen refrigerant pack and all of the water samples in the nylon pouch. Place the nylon pouch and the sample submission form in the silver insulated mailer, seal the zip-lock and insert everything into the FedEx Clinical Pak. Remove adhesive backing and tightly seal FedEx Clinical Pak. Deliver to any FedEx drop box, or driver. Overnight Shipping is prepaid! Go to: http://www.fedex.com/us/dropbox/ for detailed pickup times using the FedEx drop box locator.