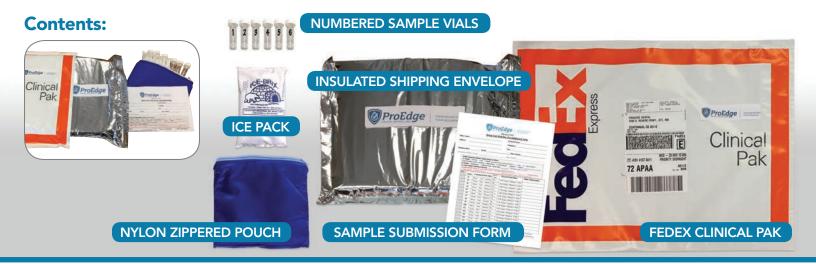

#### Instructions for use:

**Freeze:** Freeze ice pack prior to shipping water samples.