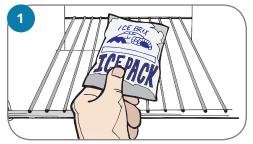

### **Complete Sample Submission Form:**

Each number on the submission form should correspond to the same number on each vial. If you have ordered Additional Vials (Item #80100), use a permanent marker to label vials in sequential order, up to 16 vials per shipment. Add the device locations (e.g., Room 7 A/W Syringe) to the proper corresponding line on the Submission Form.

**Sample:** Fill vials to approximately 3/4 full and cap tightly, sampling only one device in each vial. (**Do not mix samples.**) Sample #1 on the sample submission form and the vial should correspond.