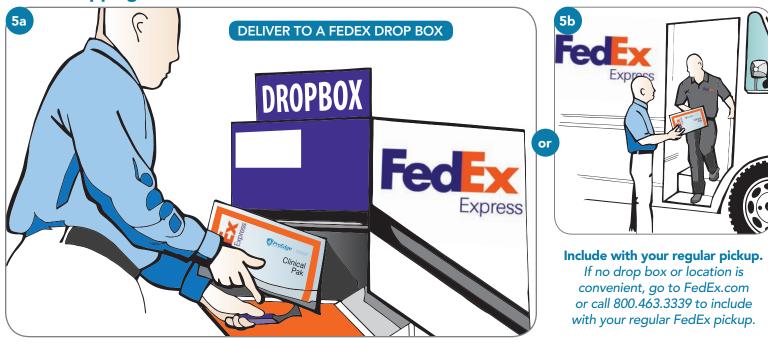

**Package:** Place the frozen refrigerant pack and all of the water samples in the nylon pouch. Place the nylon pouch and the sample submission form in the silver insulated mailer, seal the zip-lock and insert everything into the FedEx Clinical Pak. Remove adhesive backing and tightly seal FedEx Clinical Pak. Deliver to any FedEx drop box, or driver. Overnight Shipping is prepaid! Go to: http://www.fedex.com/us/dropbox/ for detailed pickup times using the FedEx drop box locator.

## **FedEx Shipping instructions:**

Deliver to a FedEx drop box by 3:00pm or to any FedEx shipping location including all Walgreens.