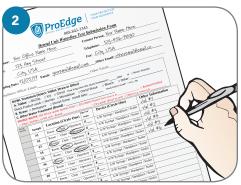

**Sample:** Fill vials to approximately 3/4 full and cap tightly, sampling only one device in each vial. (**Do not mix samples.**) Sample #1 on the sample submission form and the vial should correspond.