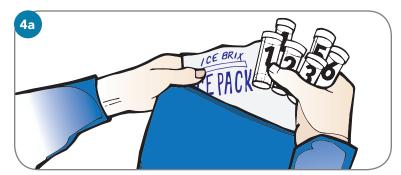

#### Instructions for use:

**Freeze:** Freeze ice pack prior to shipping water samples.

**Package:** Place the frozen refrigerant pack and all of the water samples in the nylon pouch. Place the nylon pouch and the sample submission form in the silver insulated mailer, seal the zip-lock and insert everything into the FedEx Clinical Pak. Remove adhesive backing and tightly seal FedEx Clinical Pak. Deliver to any FedEx drop box, or driver. Overnight Shipping is prepaid! Go to: http://www.fedex.com/us/dropbox/ for detailed pickup times using the FedEx drop box locator.