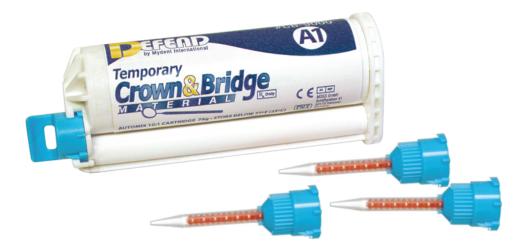

# **Temporary Crown and Bridge Material**

DEFEND Temporary Crown & Bridge Material is a bis-acryl composite for chairside provisional restorations. DEFEND Temporary Crown & Bridge is fast and accurate, especially when used in conjunction with a quality vinyl polysiloxane impression material such as DEFEND Super Hydrophilic VPS (Monophase). Available in 6 shades: A1, A2, A3, A3.5, B1, and Bleach BL. All are delivered in 76g (50mL) cartridges designed to fit on a 10:1 style automix gun.