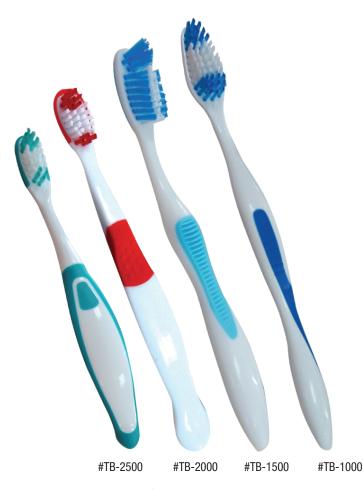

## **Premium Toothbrushes**

- Same quality of major brands at a fraction of the cost
- Individually wrapped
- Assorted colors

| Packaging: | Item No:                                                | Compares to*:                           |
|------------|---------------------------------------------------------|-----------------------------------------|
| 72 Per Box | TB-1000 Adult Premium TB-1500 Adult Premium Rubber Grip | Acclean Toothbrushes -<br>Henry Schein® |
|            | TB-2000 Youth Premium                                   |                                         |
|            | TB-2500 Child Premium                                   |                                         |