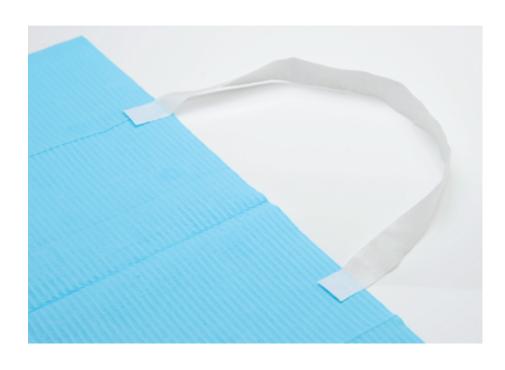

#### "Works Better"

The woven-cloth bib holder is easier to use and more comfortable for the patient than traditional bib chains.

### **Disposable Bib Holders**

Use a brand new disposable bib holder for each new disposable bib and patient. By using the disposable bib holders you will never have to clean or disinfect a bib chain again and you will avoid the risk of built-up contaminants on bib chains. The adhesive ends easily attach to any bib and stretches to a comfortable fit for every patient without discomfort from sharp edges or cold chains.