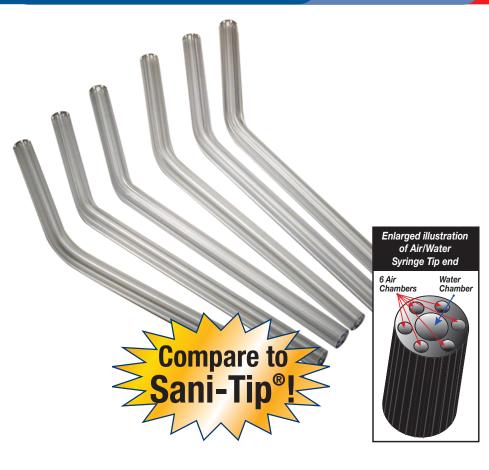

# **DEFEND Air/Water Syringe Tips**

This disposable 7 hole air/water syringe tip reduces the possibility for cross-contamination via the air/water syringe. The clear, disposable tip works with the leading brand's hub as a direct replacement without the need for conversion. It offers strength for retraction and consistent performance.

| Packaging:   | Item No: | Compares to*:                              |
|--------------|----------|--------------------------------------------|
| 250 per Pack | #AW-6000 | Essentials Air/Water Syringe Tip SANI-Tip® |