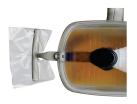

## X-Ray Head Sleeves

X-Ray Head Sleeves are designed to fit over most X-Ray heads. The barrier is made of clear plastic and is easy to apply.

| Packaging:  | Item No:             | Compares to*: |
|-------------|----------------------|---------------|
| 250 per box | #BF-6000 - 15" x 26" | Henry Schein® |