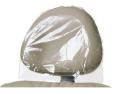

## **Headrest Covers**

Headrest Covers are designed to fit over the top of headrests. They are made of clear plastic and are easy to apply and dispose of.

| Packaging:  | Item No:             |                      | Compares to*: |
|-------------|----------------------|----------------------|---------------|
| 250 per box | #BF-9000 - 9½" x 11" | #BF-9500 - 9½" x 14" | Henry Schein® |