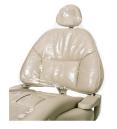

## **Chair Sleeves**

Chair Sleeves are made of a clear plastic and are designed to easily fit over most chairs. These disposable chair sleeves are highly durable and easy to use.

| Packaging:  | Item No:                        | Compares to*: |
|-------------|---------------------------------|---------------|
| 225 per box | #BF-4000 - 1/2 Chair/271/2"x24" | Henry Schein® |
| 125 per box | #BF-4500 - Full Chair/29"x79"   |               |