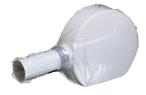

## **Light Handle Sleeves**

Light Handle Sleeves are made of clear plastic and are easy to apply. Made to fit most light handles.

| Packaging:  | Item No:          | Compares to*: |
|-------------|-------------------|---------------|
| 500 per box | #BF-5000 - 4"x5¾" | Henry Schein® |