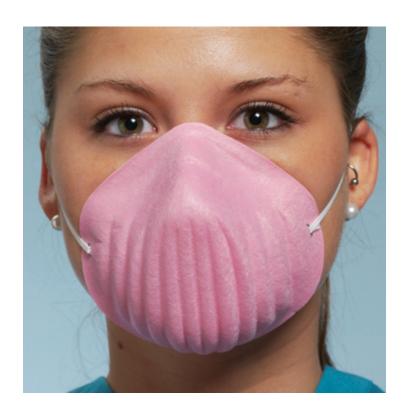

## Form-Fit Mask

This unique contour design without a metal nosepiece prevents fogging of eyewear. These masks are ergonomically designed, fluid resistant and are latex and fiberglass free. BFE of greater than 99%. Available in Blue and Pink colors.