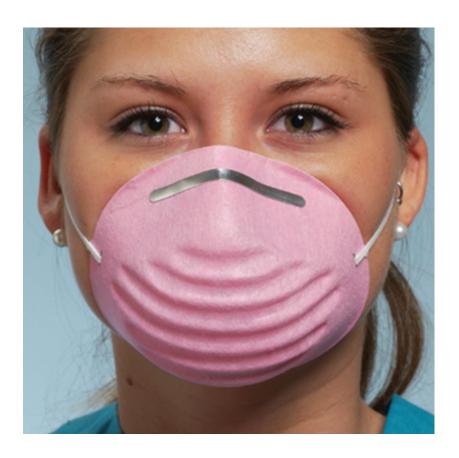

# **Economy Cone Mask**

This quality mask offers a pliable nosepiece with a single band for a cool and comfortable fit, while offering superior protection. This lightweight material is also fiberglass-free and the band is latex-free. Available in Blue and Pink colors.