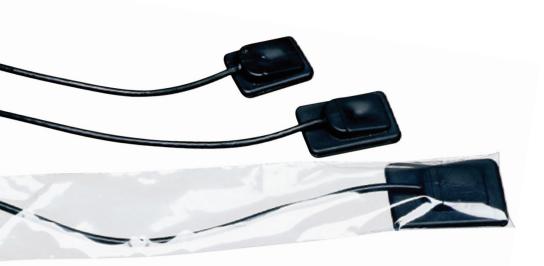

## **BARRIER SLEEVES**

# **Digital X-Ray Sensor Sleeves**

All the popular sensor sleeves are now available. Protect your investment in digital imaging with Defend sleeves which boast leak proof construction with extra soft, tear resistant plastic.