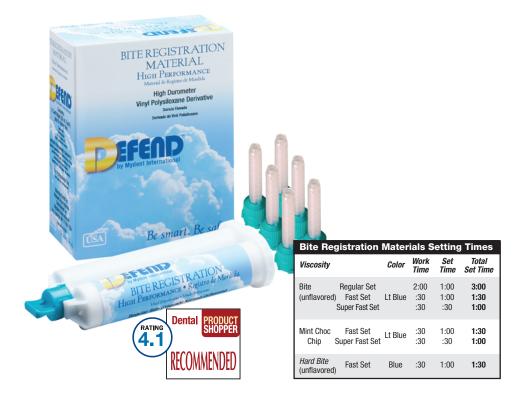

# **Bite Registration Material**

This Mousse-like and Thixotropic, fluffy vinyl polysiloxane material offers the best option to be used for bite registration, copying transfers, and primary impression with bite trays. The thixotropic material has an excellent durometer of over 80 and flows easily, yet will not run or sag.

| Packaging:                                   | Item No:                                                                         |                                                                                                              | Compares to*:               |
|----------------------------------------------|----------------------------------------------------------------------------------|--------------------------------------------------------------------------------------------------------------|-----------------------------|
| 2 cartridges (50 ml. ea.) 6 teal mixing tips | <u>Unflavored</u> #BR-9001 Regular Set #BR-9002 Fast Set #BR-9003 Super Fast Set | Mint Chocolate Chip  #BR-9004 Fast Set  #BR-9005 Super Fast Set  "HARD" Bite – Unflavored  #BR-9010 Fast Set | BLU-BITE® HP<br>Blu-Mousse® |