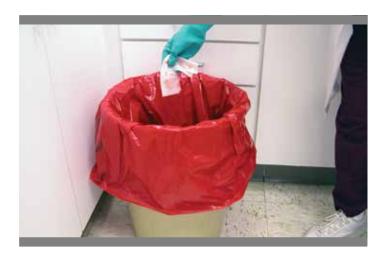

# Meets stringent New York and Florida state "red bag" regulations.

Pro Tector Infectious Waste Bags are bright red waste bags constructed of heavy-duty polyethylene with the universally recognized biohazard symbol.

#### Intended Use:

Pro Tector Infectious Waste Bags are designed specifically for the safe collection, handling and disposal of non-sharp infectious waste.

Heat welded seams provide strength to withstand collection, transport and disposal requirements.

Pro Tector Infectious Waste Bags are imprinted with text and symbols that meet state and federal requirements. "INFECTIOUS WASTE" is printed in English and Spanish along with the universal biohazard symbol. Lines are provided as a reminder in areas where generators must record their name and address.