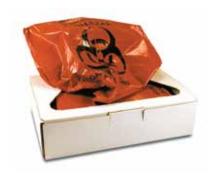

# Meets stringent New York and Florida state "red bag" regulations.

Pro Tector Infectious Waste Bags are bright red waste bags constructed of heavy-duty polyethylene with the universally recognized biohazard symbol.

#### **Convenient:**

- Packaged in pre-folded dispenser boxes.
- Easy storage and distribution.

## **Meets State Regulations:**

- Impact resistance of 165 grams.
- Tearing resistance of 480 grams.
- Meets ASTM D1709 and ASTM D1922 standards.

| Pro Tector Description                   | Case Qty | Order# |
|------------------------------------------|----------|--------|
| Small - 10 Gallon - 24" x 23" - 100/box  | 1        | PW1501 |
| Medium - 12 Gallon - 24" x 30" - 100/box | 1        | PW1505 |
| Large - 25 Gallon - 30" x 43" - 50/box   | 1        | PW2010 |