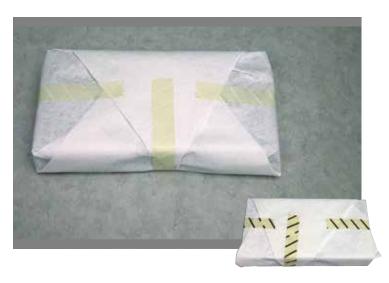

## Monitor Every Package

ProChek ID Steam Sterilization Indicator Tape is designed to seal packaging materials prior to the steam sterilization process. Diagonal lines marked on the tape serve as a process indicator for the package.

### Provides an external Class I process indicator:

- Diagonal strips on tape turn from white to dark brown or black.
- Tape ink reacts to steam moisture and heat.
- Clearly distinguishes processed from unprocessed packages.

#### Intended Use:

ProChek ID Steam Sterilization Indicator Tape is used to seal sterilization packages and differentiate processed from unprocessed packages.

#### **Product Capabilities:**

ProChek ID Tape adheres to any kind of material (metal, glass, cloth, paper, nylon film, poly film) by simply pressing. Upon proper exposure to sterilization conditions, black diagonal lines will appear to show that the package has been processed. The white indicator stripes on the tape turn dark brown or black upon exposure to moist steam heat at 250°F (121°C).