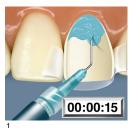

#### Indication

Cementation of veneers using RelyX<sup>™</sup> Veneer Cement or RelyX<sup>™</sup> Ultimate Cement

 Apply a commonly used phosphoric acid etching gel (about 35%), e.g., Scotchbond™ Universal Etchant to the enamel and dentin for 15 seconds.