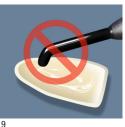

1

• Gently air dry the adhesive for approximately 5 seconds to evaporate the solvent.

\_

• Do not light cure!

6

Adhesive

 Apply Scotchbond<sup>™</sup> Universal Adhesive to the hydrofluoric acid etched veneer surface.