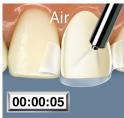

1

• Gently air dry the adhesive for approximately 5 seconds to evaporate the solvent.

\_

• Do not light cure!

6

Adhesive

 Apply Scotchbond<sup>™</sup> Universal Adhesive to the hydrofluoric acid etched veneer surface.

• Gently air dry the adhesive for approximately 5 seconds to evaporate the solvent.

• Do not light cure!