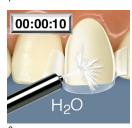

• Rinse thoroughly with water for 10 seconds.

• Dry with cotton pellets.

Adhesive

 Apply Scotchbond™ Universal Adhesive immediately to the entire surface of the enamel and dentin and rub it in for 20 seconds.