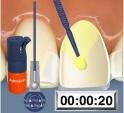

• Rinse thoroughly with water for 10 seconds.

• Dry with cotton pellets.

Adhesive

 Apply Scotchbond™ Universal Adhesive immediately to the entire surface of the enamel and dentin and rub it in for 20 seconds.

1

• Gently air dry the adhesive for approximately 5 seconds to evaporate the solvent.

\_

• Do not light cure!

6

Adhesive

 Apply Scotchbond<sup>™</sup> Universal Adhesive to the hydrofluoric acid etched veneer surface.