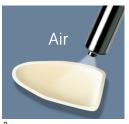

1

• Gently air dry the adhesive for approximately 5 seconds to evaporate the solvent.

\_

• Do not light cure!

6

Adhesive

 Apply Scotchbond<sup>™</sup> Universal Adhesive to the hydrofluoric acid etched veneer surface.

• Gently air dry the adhesive for approximately 5 seconds to evaporate the solvent.

• Do not light cure!