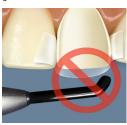

1

• Gently air dry the adhesive for approximately 5 seconds to evaporate the solvent.

\_

• Do not light cure!

6

Adhesive

 Apply Scotchbond<sup>™</sup> Universal Adhesive to the hydrofluoric acid etched veneer surface.

• Gently air dry the adhesive for approximately 5 seconds to evaporate the solvent.

• Do not light cure!