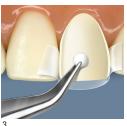

1

• Gently air dry the adhesive for approximately 5 seconds to evaporate the solvent.

\_

• Do not light cure!

6

Adhesive

 Apply Scotchbond<sup>™</sup> Universal Adhesive to the hydrofluoric acid etched veneer surface.

• Gently air dry the adhesive for approximately 5 seconds to evaporate the solvent.

• Do not light cure!