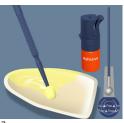

• Rinse thoroughly with water for 10 seconds.

• Dry with cotton pellets.

Adhesive

 Apply Scotchbond™ Universal Adhesive immediately to the entire surface of the enamel and dentin and rub it in for 20 seconds.