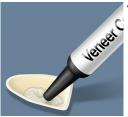

## Adhesive

Cement the veneer with RelyX<sup>™</sup>
Veneer Cement or RelyX<sup>™</sup> Ultimate
Cement according to the pertinent
instructions for use.

10

- Seat the veneer in place using gentle pressure.
- Spot cure the veneer into place on the facial surface away from the margins using a small diameter light guide for 20 seconds to secure it in place.
- Remove the excess cement from the margins using a blunt instrument or dry brush.