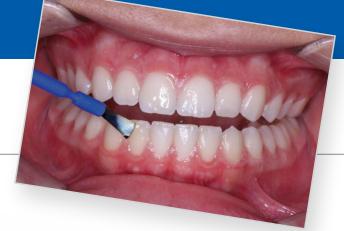

## Did You Know?

Sparkle V Varnish delivers the optimum fluoride dosage while drying to a natural tooth shade on contact.

## The clear choice for maximum protection

Sparkle V<sup>™</sup> eliminates the risk of cross-contamination with convenient single-use packaging. In addition, Sparkle V delivers the maximum allowable fluoride dosage and maintains a consistent fluoride level throughout application.

FDA approved for treating dentinal sensitivity

Sparkle V's non-clumping formula delivers a simple, fast and mess-free application and easy clean up.