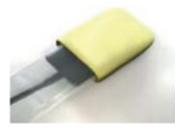

## Sensor Slippers® Digital X-Ray Comfort Barriers

How to use your Crosstex® Sensor Slippers®:

**Step 1:** Insert digital sensor into Sensor Slipper.

**Step 2:** Insert cushioned digital sensor into gripping-style holder of your choice.