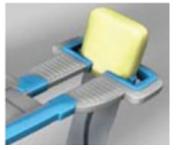

## Sensor Slippers® Digital X-Ray Comfort Barriers

How to use your Crosstex® Sensor Slippers®:

**Step 1:** Insert digital sensor into Sensor Slipper.

**Step 2:** Insert cushioned digital sensor into gripping-style holder of your choice.

Ref.#'s BWSSL

**Step 3:** Take images and discard Sensor Slipper after use.

Sensor Slippers® is a registered trademark of Crosstex International, Inc.

Manufactured for: Crosstex International, Inc. 10 Ranick Road | Hauppauge, NY 11788 | 631.582.6777 | 888.276.7783 | Crosstex@crosstex.com