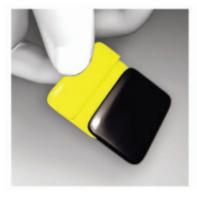

## How to use your Crosstex<sup>®</sup> Slip-Ease<sup>®</sup>:

**Step 1:** For use with Wireless Sensors or Phosphor Plates: Place wireless sensor or plate in barrier sleeve (not included). Insert sensor into Slip-Ease.