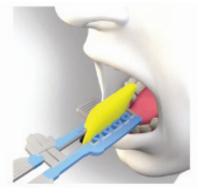

## How to use your Crosstex<sup>®</sup> Slip-Ease<sup>®</sup>:

**Step 1:** For use with Wireless Sensors or Phosphor Plates: Place wireless sensor or plate in barrier sleeve (not included). Insert sensor into Slip-Ease.

**Step 2:** Remove "Peel and Stick" liner from patented safety strip. Press to stick for safety.

**Step 3:** Take images and discard Slip-Ease after use.

Ref.#'s BWSEL, BWSES

Slip-Ease® is a registered trademark of Crosstex International, Inc.