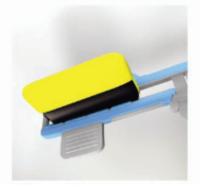

## How to use your Crosstex<sup>®</sup> Slip-Ease<sup>®</sup>:

**Step 1:** For use with Wireless Sensors or Phosphor Plates: Place wireless sensor or plate in barrier sleeve (not included). Insert sensor into Slip-Ease.

**Step 2:** Remove "Peel and Stick" liner from patented safety strip. Press to stick for safety.

**Step 3:** Take images and discard Slip-Ease after use.

Ref.#'s BWSEL, BWSES

Slip-Ease® is a registered trademark of Crosstex International, Inc.