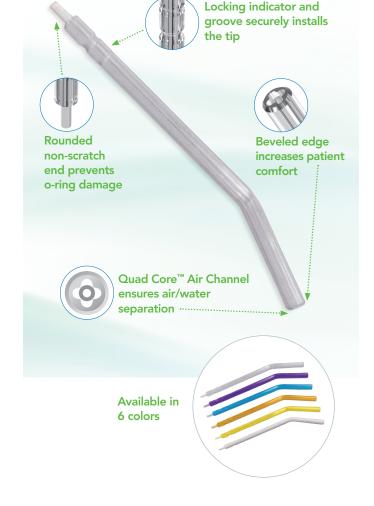

- Save time: No need to reprocess metal syringe tips between patients.
- **Single-use:** Disposable tips eliminate the risk of cross-contamination.
- **No adapter required:** Locking groove ensures tip is securely installed.
- Beveled edge: Provides increased patient comfort.
- **Efficient:** Ensures distinct air/water separation for every procedure.
- **Durable:** Rigid construction prevents bending during cheek retraction.
- Translucent colors: Allow for visualization of water flow and/or blockages.

<sup>\*\*</sup>Assorted colors include: Blue, Purple, Yellow and Amber