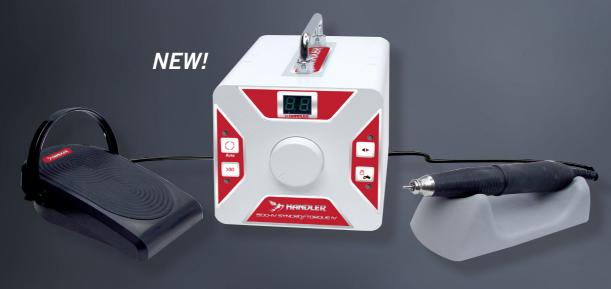

550A Dust Collector Storage

500-IV Syncro-Torque

Brushless, 50,000 RPM, Smooth, Hi-Torque, Forward and Reverse Hand Piece, Variable Speed Hand and Foot Control. *Compact, Easy To Use, Affordable.*