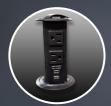

## **NEW! PTL-1 PRO TECH LITE WORK STATION**

Down Draft
Dust Collection
Portal with Shield

Deep Draws for storage

Pop-up duplex power supply with 2 USB ports

Stainless Steel Surface Protector

- Modern practical design for any lab application
- 42" Wide x 24 ½" Deep effective work surface
- Resilient all steel construction and solid work surface to meet demanding lab requirements
- Powerful, hidden and quiet 550A dust collector with disposable HEPA filter, easy to access and easy to clean
  - Available without 550A dust collector
  - Hidden suction inlet with screen and shield located on the work surface
- No need for armrest or attachments
- Two storage drawers (16"L x 13 ½"W x 5 ½"H) for tools and supplies
- Two tier shelf for case pans with retractable and swivel LED light
- Work station available without shelves and LED light
- Pop up duplex power supply with 2 USB ports
- Ample leg room for comfort
- Stainless Steel work surface protector
- Comes fully assembled, no installation required Plug into standard wall outlet
- Standard colors apply