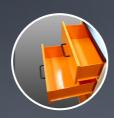

- Modern practical design for any lab application
- 42" Wide x 24 ½" Deep effective work surface
- Resilient all steel construction and solid work surface to meet demanding lab requirements
- Powerful, hidden and quiet 550A dust collector with disposable HEPA filter, easy to access and easy to clean
  - Available without 550A dust collector
  - Hidden suction inlet with screen and shield located on the work surface
- No need for armrest or attachments
- Two storage drawers (16"L x 13 ½"W x 5 ½"H) for tools and supplies
- Two tier shelf for case pans with retractable and swivel LED light
- Work station available without shelves and LED light
- Pop up duplex power supply with 2 USB ports
- Ample leg room for comfort
- Stainless Steel work surface protector
- Comes fully assembled, no installation required Plug into standard wall outlet
- Standard colors apply