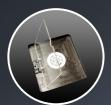

## **NEW! PTL-1 PRO TECH LITE WORK STATION**

Down Draft
Dust Collection
Portal with Shield

Deep Draws for storage

Pop-up duplex power supply with 2 USB ports

Stainless Steel Surface Protector

- Modern practical design for any lab application
- 42" Wide x 24 ½" Deep effective work surface
- Resilient all steel construction and solid work surface to meet demanding lab requirements
- Powerful, hidden and quiet 550A dust collector with disposable HEPA filter, easy to access and easy to clean
  - Available without 550A dust collector
  - Hidden suction inlet with screen and shield located on the work surface
- No need for armrest or attachments
- Two storage drawers (16"L x 13 ½"W x 5 ½"H) for tools and supplies
- Two tier shelf for case pans with retractable and swivel LED light
- Work station available without shelves and LED light
- Pop up duplex power supply with 2 USB ports
- Ample leg room for comfort
- Stainless Steel work surface protector
- Comes fully assembled, no installation required Plug into standard wall outlet
- Standard colors apply