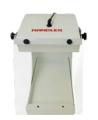

## 86D SPLASH HOOD

## Model:

86D Splash Hood

## **Description:**

- New and improved sleek design
- Sturdy steel welded construction
- Attractive eagle white textured powder coated finish
- Steel insert pan slides out for easy cleaning
- Bright, long lasting LED light with side mounted on/off switch
- Large, adjustable protective safety shield prevents splashing
- Rubber padded bottom for safety to prevent slipping and movement during procedures
- Comes fully assembled

Steel insert pan that slides in and out for easy cleaning

Long lasting, bright LED light

Rubber padded bottom to prevent slipping

Adjustable protective safety shield 6  $\frac{1}{2}$  W x  $7\frac{3}{4}$  H to prevent splashing on the user