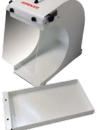

## **Description:**

- New and improved sleek design
- Sturdy steel welded construction
- Attractive eagle white textured powder coated finish
- Steel insert pan slides out for easy cleaning
- Bright, long lasting LED light with side mounted on/off switch
- Large, adjustable protective safety shield prevents splashing
- Rubber padded bottom for safety to prevent slipping and movement during procedures
- Comes fully assembled

| <b>Shield Dimensions:</b> | 6½" W x 7¾" H        |
|---------------------------|----------------------|
| <b>Unit Dimensions:</b>   | 6¼" W x 12" D x 12"  |
| <b>Box Dimensions:</b>    | 14" W x 14" L x 9" H |
| Shipping weight:          | 9 pounds             |