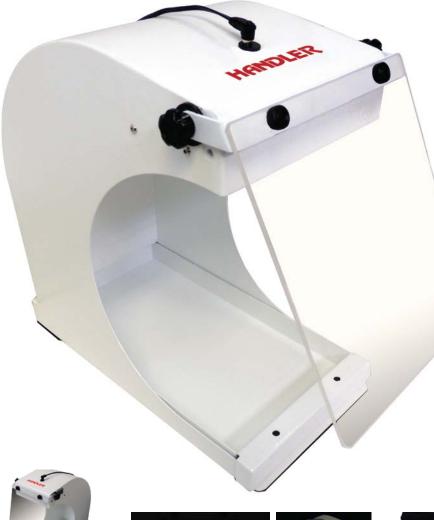

## **Description:**

- New and improved sleek design
- Sturdy steel welded construction
- Attractive eagle white textured powder coated finish
- Steel insert pan slides out for easy cleaning
- Bright, long lasting LED light with side mounted on/off switch
- Large, adjustable protective safety shield prevents splashing
- Rubber padded bottom for safety to prevent slipping and movement during procedures
- Comes fully assembled

Steel insert pan that slides in and out for easy cleaning

Long lasting, bright LED light

Rubber padded bottom to prevent slipping

Adjustable protective safety shield 6  $\frac{1}{2}$  W x  $7\frac{3}{4}$  H to prevent splashing on the user

Side mounted on/off switch for better illumination

Let HANDLER design and outfit your lab for efficiency and profitability.
We can customize to fit any space.

THE RECOGNIZED LAB PROFESSIONALS

HANDLER