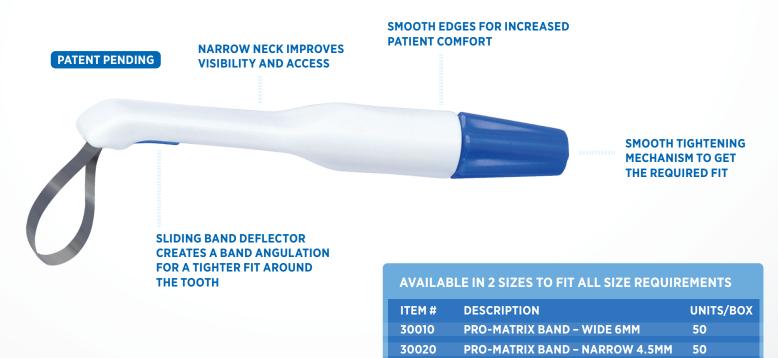

### **DESIGNED FOR EASE OF USE**

The tapered neck design allows for easier tooth placement, better visibility and less obstruction during procedures.

### SAVES VALUABLE TIME

Pro-Matrix Band saves dental professionals valuable preparation time as it comes fully assembled. Singleuse means no sterilization is required post procedure.

Sliding band deflector

Available in 2 sizes

Smooth tightening mechanism

Medicom<sup>®</sup> is dedicated to manufacturing and distributing trusted high quality infection control and patient care products worldwide. Medicom<sup>®</sup> leading brand names include Denti-Care, Dry-Back<sup>®</sup>, Duraflor<sup>®</sup> Halo, Safe+Mask<sup>®</sup>, Safe-Gauze<sup>®</sup> and Safe-Touch<sup>®</sup>.