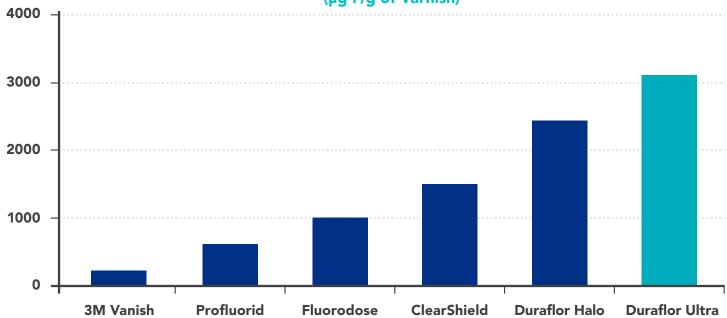

## Introducing Duraflor Ultra white varnish

The next generation of varnish provides our fastest fluoride release\* for unmatched results

Medicom is proud to introduce Duraflor Ultra, a new topical treatment with fluoride, for application to enamel and dentine for the treatment of hypersensitive teeth. This next generation of white fluoride varnish, capitalizes on all the benefits you have come to love from Duraflor Halo, now with improved performance. Duraflor Ultra offers our **fastest** and **highest** fluoride release over a 2, 4 and 24 hour period\*. The technologically advanced formula provides a higher fluoride release for unmatched results. The smooth easy-to-apply consistency adheres well to the tooth, ensuring the maximum amount of varnish stays on the tooth and does not get ingested by the patient. Sweetened with Xylitol, patients will enjoy the latest delicious tasting flavors.