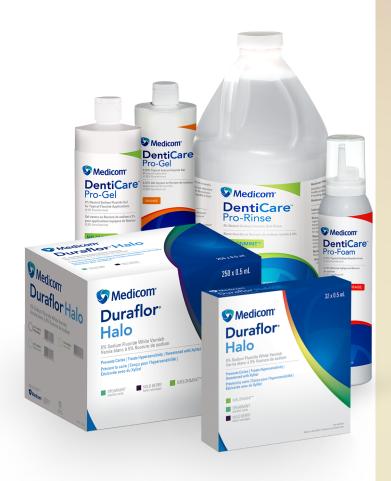

# Medicom<sup>®</sup> Duraflor<sup>®</sup> Halo DentiCare<sup>®</sup>

Lead the fight against caries with the complete line of preventives from the brand you trust

As a healthcare professional, you are focused on the fight against caries and take great pride in providing your patients with the very best fluoride and varnish products available. As always, Medicom is driven by a commitment to quality, so DentiCare® and Duraflor® Halo preventive products are made from the highest quality ingredients and are designed to ensure the prevention that you can always count on.

# **Medicom**® **DentiCare®**

The most comprehensive line of fluorides

For all your preventive needs, use DentiCare regularly, the complete line of preventive products including prophy paste, fluoride gel and foam whose proven results are recognized throughout the dental community.

# Effortless application for long-lasting results

Lead the fight against caries and treat hypersensitive teeth with Medicom Duraflor Sodium Fluoride Varnish. Users will appreciate the smooth consistency for ease of application and patients will love the great tasting flavours.