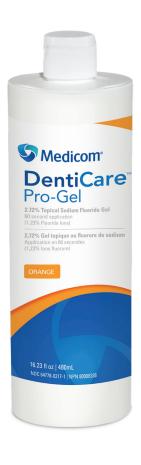

# **DentiCare®** Pro-Gel

60-second application (1.23% Fluoride Ions)

Prevent and protect against caries with this fast and highly effective fluoride treatment. It reduces treatment time and increases efficiency by delivering 12,300 ppm in 60 seconds. Patients will appreciate the smooth, thixotropic consistency, which reduces overflow along with the risk of gagging or ingestion.

Recommended for children and adults without composite and porcelain dental restorations as well as crowns or bridges.

Raspberry

Cherry ■ Grape

Strawberry