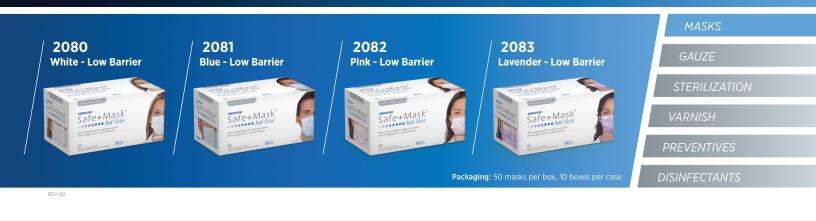

| FEATURES                    | BENEFITS                                                                                                                                                              |
|-----------------------------|-----------------------------------------------------------------------------------------------------------------------------------------------------------------------|
| Cellulose-blend inner layer | White, non-irritating, extra soft and dye-free.<br>Leaves skin feeling clean and dry.<br>It will not lint, tear or shred.<br>Has excellent breathability.             |
| ASTM Standard               | Meets ASTM 2100 standard for everyday, low barrier protection.                                                                                                        |
| Great fit                   | Adjustable nose piece to help customize the fit.<br>Earloops ties are soft, stretchy, latex-free and sonically sealed.<br>Ease of removal without self-contamination. |
| Unique shingle design       | Prevents fluid pooling and cross-contamination.                                                                                                                       |