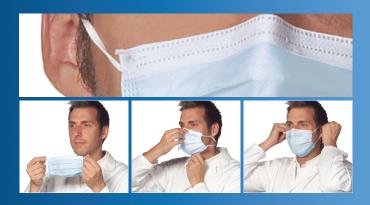

### WEAR WHAT IS COMFORTABLE

Safe+Mask<sup>®</sup> Sof Skin<sup>®</sup> is designed with sensitive skin in mind. Its soft, lightweight and highly breathable inner layer is gentle, non-irritating and remains cool on the skin for ultimate ease and comfort without forgetting ASTM approved proper protection. Wrap yourself in softness for all day comfort with Safe+Mask® Sof Skin®.

| FEATURES                    | BENEFITS                                                                                                                                                              |
|-----------------------------|-----------------------------------------------------------------------------------------------------------------------------------------------------------------------|
| Cellulose-blend inner layer | White, non-irritating, extra soft and dye-free.<br>Leaves skin feeling clean and dry.<br>It will not lint, tear or shred.<br>Has excellent breathability.             |
| ASTM Standard               | Meets ASTM 2100 standard for everyday, low barrier protection.                                                                                                        |
| Great fit                   | Adjustable nose piece to help customize the fit.<br>Earloops ties are soft, stretchy, latex-free and sonically sealed.<br>Ease of removal without self-contamination. |
| Unique shingle design       | Prevents fluid pooling and cross-contamination.                                                                                                                       |