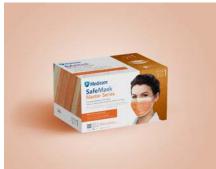

#### Visual

Master Series - Inner box

| Item Code | Color               |  |
|-----------|---------------------|--|
| 2050      | Augusta Sky         |  |
| 2051      | Azalea Festival     |  |
| 2052      | Lush Lawn           |  |
| 2053      | Georgia Sun         |  |
| 2054      | Southern Bellflower |  |