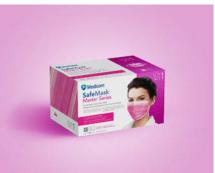

#### Visual

Master Series - Inner box

| Item Code | Color               |  |
|-----------|---------------------|--|
| 2050      | Augusta Sky         |  |
| 2051      | Azalea Festival     |  |
| 2052      | Lush Lawn           |  |
| 2053      | Georgia Sun         |  |
| 2054      | Southern Bellflower |  |