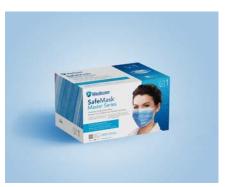

#### Visual

Master Series - Inner box

| Item Code | Color               |  |
|-----------|---------------------|--|
| 2050      | Augusta Sky         |  |
| 2051      | Azalea Festival     |  |
| 2052      | Lush Lawn           |  |
| 2053      | Georgia Sun         |  |
| 2054      | Southern Bellflower |  |