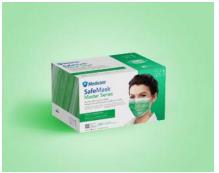

#### Visual

Master Series - Inner box

| Item Code | Color               |  |
|-----------|---------------------|--|
| 2050      | Augusta Sky         |  |
| 2051      | Azalea Festival     |  |
| 2052      | Lush Lawn           |  |
| 2053      | Georgia Sun         |  |
| 2054      | Southern Bellflower |  |