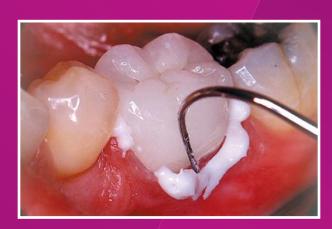

## Automix delivery eliminates hand-mixing

Convenient, versatile and easy-to use 3M™ RelyX™ Luting Plus Cement eliminates hand-mixing while offering better bond strength than conventional glass ionomer luting cements. This formula is suitable for a wide range of everyday applications, including PFMs, metal and pediatric crowns and zirconia restorations.

# Get more convenience – without sacrificing strength.

RelyX Luting Plus cement is formulated to help make everyday procedures like PFMs and metal/pediatric crowns faster and more reliable.

Featuring an improved paste/ paste formula with tack light cure option, RelyX Luting Plus offers better bond strength compared to other leading RMGI cements, while making cleanup fast and easy. Also available in the Clicker™ Dispenser.