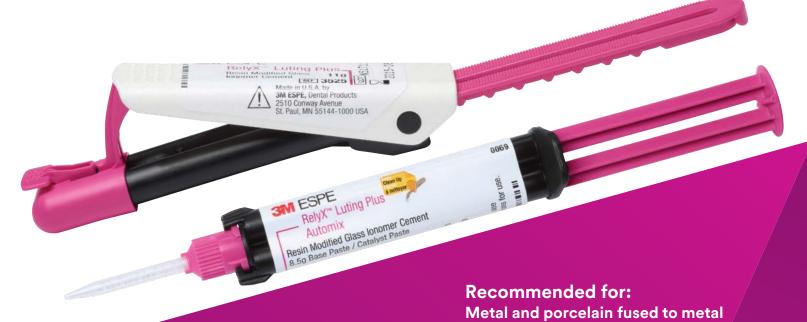

## Automix delivery eliminates hand-mixing

Convenient, versatile and easy-to use 3M™ RelyX™ Luting Plus Cement eliminates hand-mixing while offering better bond strength than conventional glass ionomer luting cements. This formula is suitable for a wide range of everyday applications, including PFMs, metal and pediatric crowns and zirconia restorations.

# Get more convenience – without sacrificing strength.

RelyX Luting Plus cement is formulated to help make everyday procedures like PFMs and metal/pediatric crowns faster and more reliable.

Featuring an improved paste/ paste formula with tack light cure option, RelyX Luting Plus offers better bond strength compared to other leading RMGI cements, while making cleanup fast and easy. Also available in the Clicker™ Dispenser.