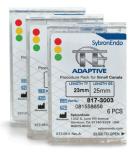

#### TF Adaptive Obturators—a perfect match.

Utilizing the same color-coded system as the files, obturating with TF Adaptive couldn't be simpler. The obturators are sized to precisely match the file that you finish with, giving you predictable results every time.

# **TF ADAPTIVE OBTURATOR KIT**

PART # 815-1590