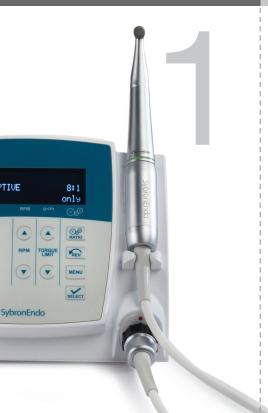

# Smart, intuitive instruments-designed with you in mind.

You're in control—TF Adaptive offers an intuitive color-coded system to help you through your procedures with ease. With the safety features of Elements<sup>™</sup> Adaptive Motion Technology, you now have both safety and efficiency in your hands.