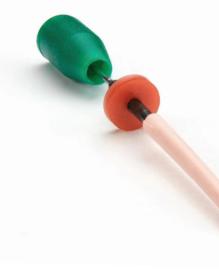

#### TF Adaptive Obturators—a perfect match.

Utilizing the same color-coded system as the files, obturating with TF Adaptive couldn't be simpler. The obturators are sized to precisely match the file that you finish with, giving you predictable results every time.