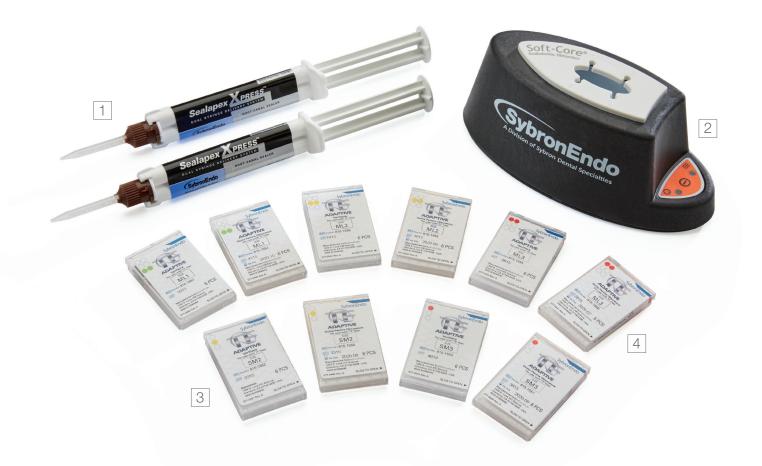

# **TF ADAPTIVE OBTURATOR KIT**

PART # 815-1590

# 1

Sealapex Xpress

Non-eugenol, calcium hydroxide root canal sealer in automix syringes—no manual mixing.

#### Soft-Core Heater

Specially designed to eliminate the risk of overheating. Now your obturators will be ready when you are.

| $\cap$ |
|--------|
| .5     |

**5 Packs of Verifiers** Each pack contains six size verifiers to help ensure a proper fit every time.

# 4

#### 5 Packs of Obturators

Each pack contains six obturators that provide an exact match to the file system.

| PART #   | DESCRIPTION                     | QUANTITY |
|----------|---------------------------------|----------|
| 972-3002 | Soft-Core Oven                  | 1        |
| 815-1550 | TF Adaptive Obturator SM2 (6pk) | 1        |
| 815-1551 | TF Adaptive Obturator SM3 (6pk) | 1        |
| 815-1554 | TF Adaptive Obturator ML1 (6pk) | 1        |
| 815-1555 | TF Adaptive Obturator ML2 (6pk) | 1        |
| 815-1556 | TF Adaptive Obturator ML3 (6pk) | 1        |

| PART #   | DESCRIPTION                       | QUANTITY |
|----------|-----------------------------------|----------|
| 815-1552 | TF Adaptive Verifier SM2 (6pk)    | 1        |
| 815-1553 | TF Adaptive Verifier SM3 (6pk)    | 1        |
| 815-1557 | TF Adaptive Verifier ML1 (6pk)    | 1        |
| 815-1558 | TF Adaptive Verifier ML2 (6pk)    | 1        |
| 815-1559 | TF Adaptive Verifier ML3 (6pk)    | 1        |
| 33639    | Sealapex Xpress (2 10.5 syringes) | 1        |