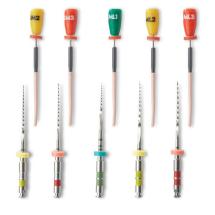

# Smart, intuitive instruments-designed with you in mind.

You're in control—TF Adaptive offers an intuitive color-coded system to help you through your procedures with ease. With the safety features of Elements<sup>™</sup> Adaptive Motion Technology, you now have both safety and efficiency in your hands.

## **TF ADAPTIVE**