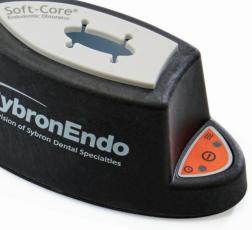

#### Soft-Core Heater

Specially designed to eliminate the risk of overheating. Now your obturators will be ready when you are.

| $\cap$ |
|--------|
| .5     |

**5 Packs of Verifiers** Each pack contains six size verifiers to help ensure a proper fit every time.