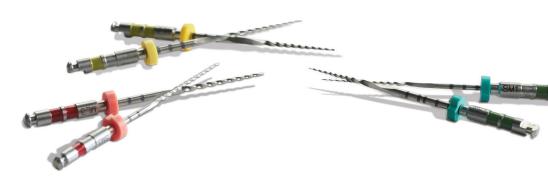

# Smart, intuitive instruments-designed with you in mind.

You're in control—TF Adaptive offers an intuitive color-coded system to help you through your procedures with ease. With the safety features of Elements<sup>™</sup> Adaptive Motion Technology, you now have both safety and efficiency in your hands.