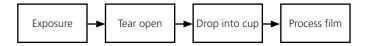

ese products to minimize the risk of cross-contamination in your office.



# Minimize Cross-Contamination and Maximize Confidence

For real time savings and peace of mind, use INSIGHT or Ultra-speed film packets with ClinAsept barriers. Available in single- or double-film format, for size 2 and single-film format for size 0. Each packet comes safely prepackaged with its own barrier. You don't have to do anything extra before taking the radiograph, except feel confident that the risk of cross-contamination in the darkroom is minimized.

### Get in Touch Today

Make INSIGHT or Ultra-speed film packets with ClinAsept barriers part of your key infection control practices. For speed and convenience, they're a real plus in your dental practice.

#### How to use prepackaged films with barriers



# **Ordering Information**

| Code                                             | Size   | Quantity Per Package | REF No   |
|--------------------------------------------------|--------|----------------------|----------|
| INSIGHT dental film with a ClinAsept Barrier     |        |                      |          |
| IP-21C                                           | Size 2 | 100 1-film packets   | 153 9931 |
| IP-22C                                           | Size 2 | 100 2-film packets   | 156 0390 |
| IP-01C                                           | Size 0 | 75 1-film packets    | 120 0328 |
| Ultra-speed dental film with a ClinAsept Barrier |        |                      |          |
| DF-58C                                           | Size 2 | 100 1-film packets   | 171 7131 |
|