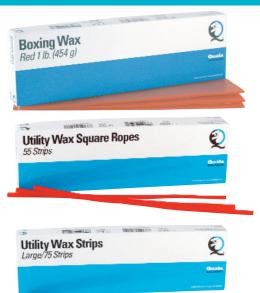

# **Dental Wax**

**Boxing Wax** Designed for boxing impressions.

## **Utility Wax Strips**

Ideal for border molding and beading impression trays.

## **Utility Wax Ropes**

#### BENEFITS

Performance designed

Utility and boxing waxes for virtually every waxing need in the office or laboratory

Tacky consistency for high adhesion to trays and models; leaves no messy residue

| CODE               | DESCRIPTION          | ΟΤΥ      |
|--------------------|----------------------|----------|
| Boxing Wax         |                      |          |
| 50094698           | Regular              | 1-lb box |
| 50094699           | Thin                 | 1-lb box |
| Utility Wax Strips |                      |          |
| 50094954           | Square Ropes - White | 55/box   |
| 50094955           | Square Ropes - Red   | 55/box   |
| Utility Wax Ropes  |                      |          |
| 50094950           | Small Strips - White | 114/box  |
| 50094951           | Small Strips - Red   | 114/box  |
| 50094952           | Large Strips - White | 75/box   |
| 50094953           | Large Strips - Red   | 75/box   |