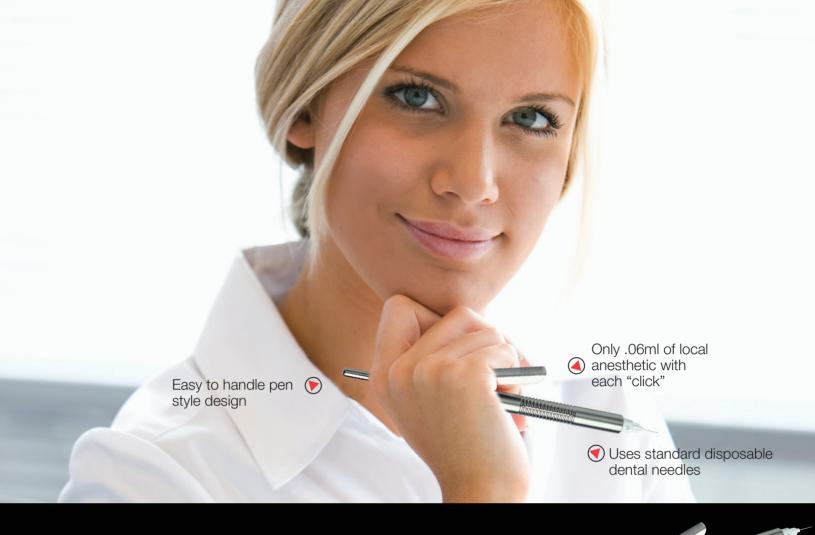

## Paroject® Intraligamental Syringe

**Paroject** is a intraligamental syringe used for "PDL" injections. This pen style syringe is compact, durable and most of all easy to use. Its unique design makes it versatile and less intimidating to the patient.

Paroject:

- Permits slow and controlled injection
- Releases calibrated doses injects only .06 ml of local anesthetic with each "click" of the activator level
- Design reduces risk of cartridge breakage

#### - Features and Benefits -

"Pen" style activator

Injects calibrated .06ml dose of local anesthetic with each "click" of the activator level

Permanent hub design