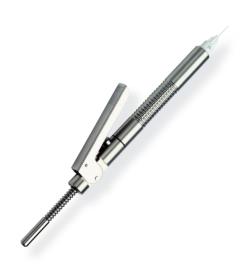

## Paroject® Intraligamental Syringe

**Paroject** is a intraligamental syringe used for "PDL" injections. This pen style syringe is compact, durable and most of all easy to use. Its unique design makes it versatile and less intimidating to the patient.

#### - Features and Benefits -

"Pen" style activator

Injects calibrated .06ml dose of local anesthetic with each "click" of the activator level

Permanent hub design

#### Description

Paroject Intraligamental Syringe

To order Septodont Paroject syringe, contact your dental dealer or call Septodont at 800-872-8305.

Item#

01N2040